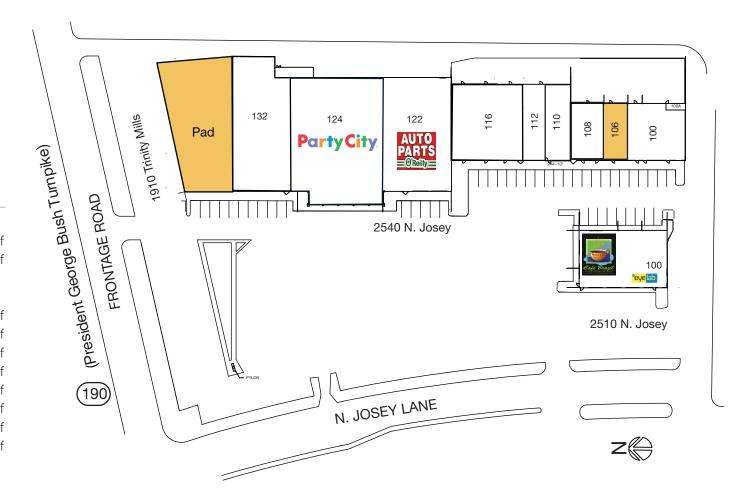

# Available Space

## 2540 N Josey

106 1,500 sf

Approx. 3,000 - 4,000 sf potential bldg Pad

#### Current Tenants

### **2510 N Josey**

| 100 | My Eyelab   | 2,200 sf |
|-----|-------------|----------|
| 106 | Cafe Brazil | 3,330 sf |

| 2540 N Josey |                        |           |  |
|--------------|------------------------|-----------|--|
| 100          | Silk Threads           | 3,251 sf  |  |
| 110          | Paulson & Paulson      | 2,160 sf  |  |
| 108          | Collective Arts Center | 2,100 sf  |  |
| 112          | Cuba Bella Cafe        | 1,840 sf  |  |
| 116          | World Champ Training   | 5,973 sf  |  |
| 122          | O'Reilly Auto          | 8,700 sf  |  |
| 124          | Party City Super Store | 11,760 sf |  |
| 132          | Veterinary Clinic      | 9,385 sf  |  |