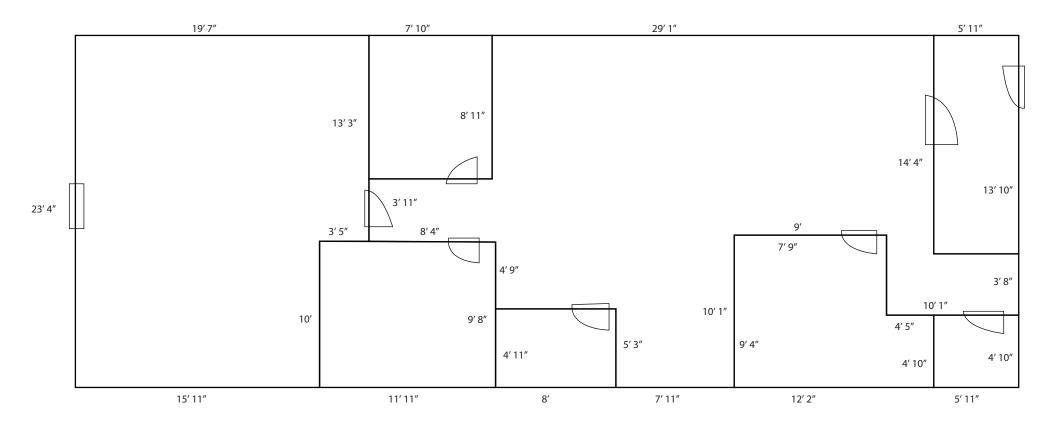

-------|--------------------------|
| 1208-900 | PM Pediatrics            |
| 1208-600 | Detail Garage Round Rock |
| 1208-500 | Hunan Lion Restaurant    |
| 1208-400 | Aqua Tots Swim School    |
| 1208-300 | O'Reilly Auto Parts      |
| 1208-200 | Piranha Records          |
| 1208-100 | Autism Learning Partners |
| 1102-700 | Pok-E-Jo's               |
| 1204-600 | Avis Rent-A-Car          |
| 1202-500 | TSO                      |
| 1200-400 | Aaron's Rents            |
| 1114-300 | Sonrisa Family Dentistry |
| 1112-200 | Dollar Tree              |
| 1112-100 | Gattiland                |
| 1110-500 | Stall Jewelers           |
| 1110-400 | Nail Salon               |
| 1110-300 | Thundercloud Subs        |

Livingston Hearing Aids

T-Mobile

Taco Bell





$$4' = 1''$$
 Ceiling = 10'