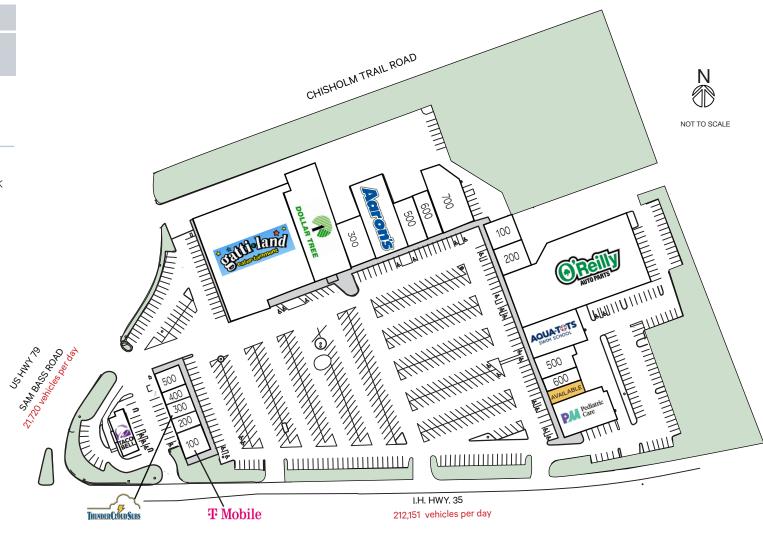

## Available Space

1208-700

1110-200

1110-100

1108

Vacant

## Current Tonanta

| Current  | ienants                  |
|----------|--------------------------|
| 1208-900 | PM Pediatrics            |
| 1208-600 | Detail Garage Round Rock |
| 1208-500 | Hunan Lion Restaurant    |
| 1208-400 | Aqua Tots Swim School    |
| 1208-300 | O'Reilly Auto Parts      |
| 1208-200 | Piranha Records          |
| 1208-100 | Autism Learning Partners |
| 1102-700 | Pok-E-Jo's               |
| 1204-600 | Avis Rent-A-Car          |
| 1202-500 | TSO                      |
| 1200-400 | Aaron's Rents            |
| 1114-300 | Sonrisa Family Dentistry |
| 1112-200 | Dollar Tree              |
| 1112-100 | Gattiland                |
| 1110-500 | Stall Jewelers           |
| 1110-400 | Nail Salon               |
| 1110-300 | Thundercloud Subs        |