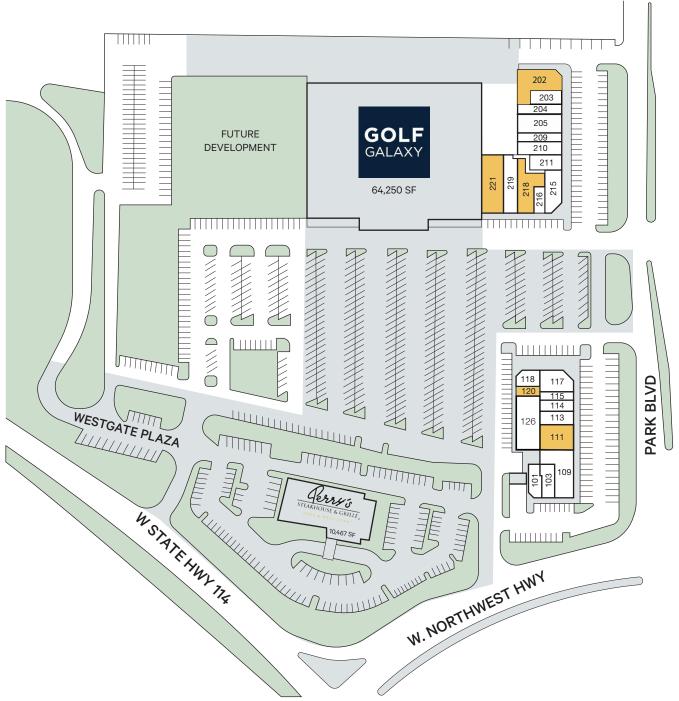

## Available Space

2,400 sf 111 120 645 sf 3.200 sf 202 218 3,418 sf 3,950 sf 221

## Current Tenants

| 101 | Wingstop                     | 1,800 sf |
|-----|------------------------------|----------|
| 103 | Jo's Tailor & Shoe Repoir    | 1,163 sf |
| 109 | Texas Paint & Wallpaper      | 3,000 st |
| 113 | The Dance Place              | 1,800 sf |
| 114 | Pack N Mail                  | 954 sf   |
| 115 | Hair Drama                   | 557 sf   |
| 117 | Marco's Pizza                | 1,368 sf |
| 118 | Vetwell RX                   | 1,457 sf |
| 126 | Salon Centric                | 4,050 sf |
| 203 | Carousel Nails               | 1,100 sf |
| 204 | Share Dentistry              | 1,500 sf |
| 205 | Wicho's House Restaurant     | 2,756 sf |
| 209 | Donut Palace                 | 975 sf   |
| 210 | Thai Riverside               | 1,800 sf |
| 211 | Great Clips                  | 1,311 sf |
| 215 | Grapevine Beer & Wine        | 1,615 sf |
| 216 | Subway                       | 799 sf   |
| 219 | Angel's Fabrics & Upholstery | 2,668 sf |
|     |                              |          |