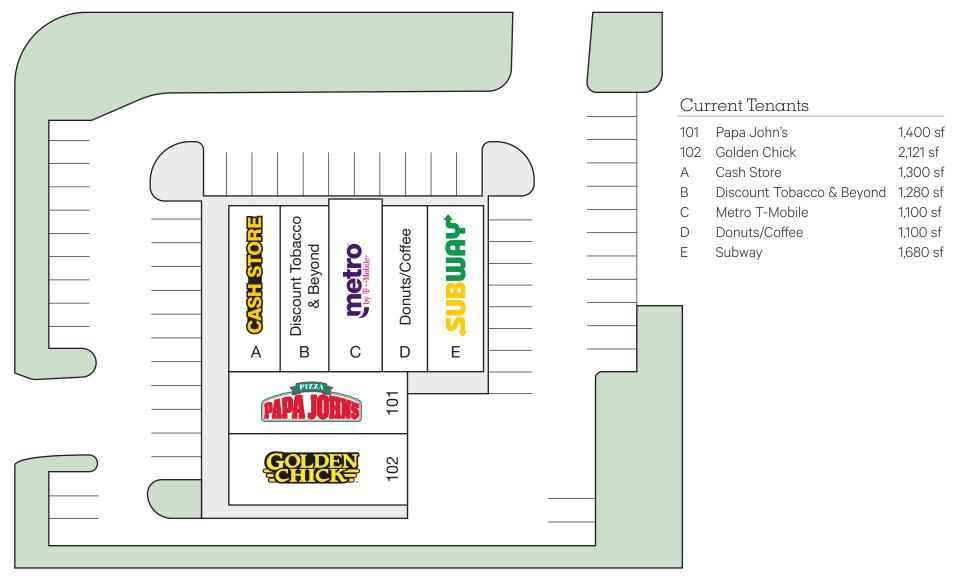

## DESOTO COMMERCIAL CENTER | 1240 W BELT LINE RD, DESOTO, TX 75115

S Cockrell Hill Rd

W Belt Line Rd

The information was obtained from sources deemed reliable; however, Weitzman has not verified it and makes no guarantees, warranties or representations as to the completeness or accuracy thereof. The presentation of this real estate information is subject to errors; omissions; change of price; prior sale or lease, or withdrawal without notice. You and your advisors should conduct a careful independent investigation of the property to determine if it is suitable for your intended purpose.