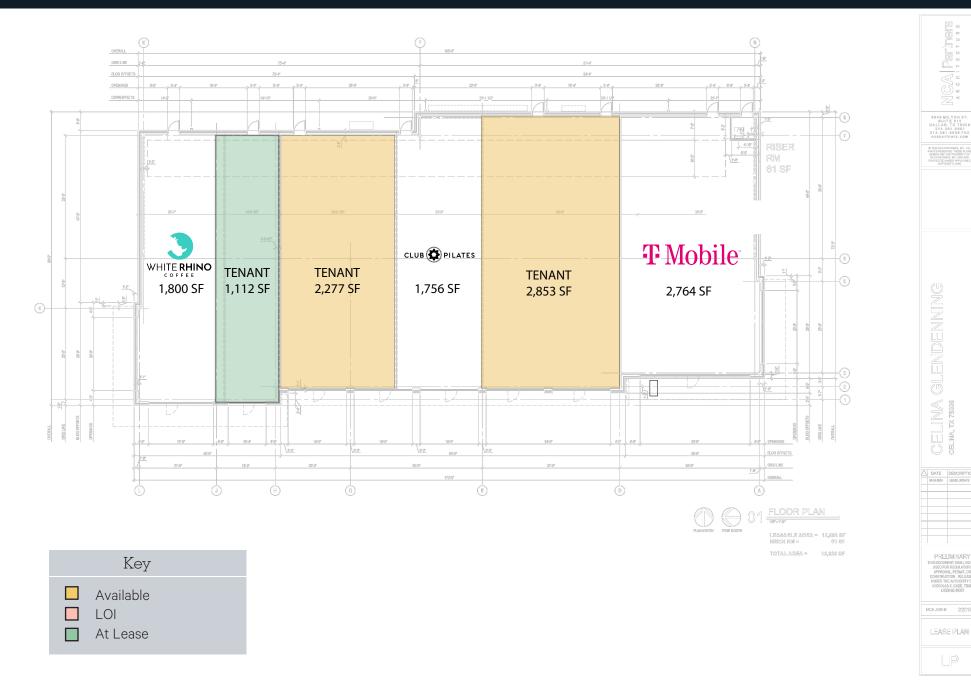

## CELINA SUMMIT CROSSING | NEC PRESTON RD & GLENDENNING PKWY, CELINA, TX 75009







The information was obtained from sources deemed reliable; however, Weitzman has not verified it and makes no guarantees, warranties or representations as to the completeness or accuracy thereof. The presentation of this real estate information is subject to errors; omissions; change of price; prior sale or lease, or withdrawal without notice. You and your advisors should conduct a careful independent investigation of the property to determine if it is suitable for your intended purpose.

## CELINA SUMMIT CROSSING | NEC PRESTON RD & GLENDENNING PKWY, CELINA, TX 75009



weitzman The information was obtained from sources deemed reliable; however, Weitzman has not verified it and makes no guarantees, warranties or representations as to the completeness or accuracy thereof. The presentation of this real estate information is subject to errors; omissions; change of price; prior sale or lease, or withdrawal without notice. You and your advisors should conduct a careful independent investigation of the property to determine if it is suitable for your intended purpose.

LINA GLENDENNING 7x 75008

PRELIMINARY

NGA Pariners