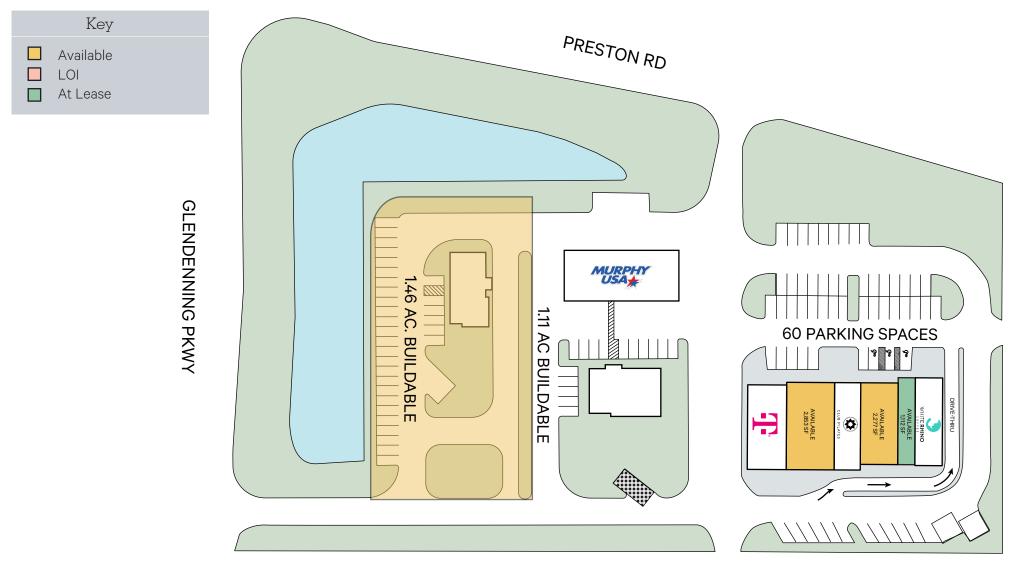

## CELINA SUMMIT CROSSING | NEC PRESTON RD & GLENDENNING PKWY, CELINA, TX 75009

The information was obtained from sources deemed reliable; however, Weitzman has not verified it and makes no guarantees, warranties or representations as to the completeness or accuracy thereof. The presentation of this real estate information is subject to errors; omissions; change of price; prior sale or lease, or withdrawal without notice. You and your advisors should conduct a careful independent investigation of the property to determine if it is suitable for your intended purpose.