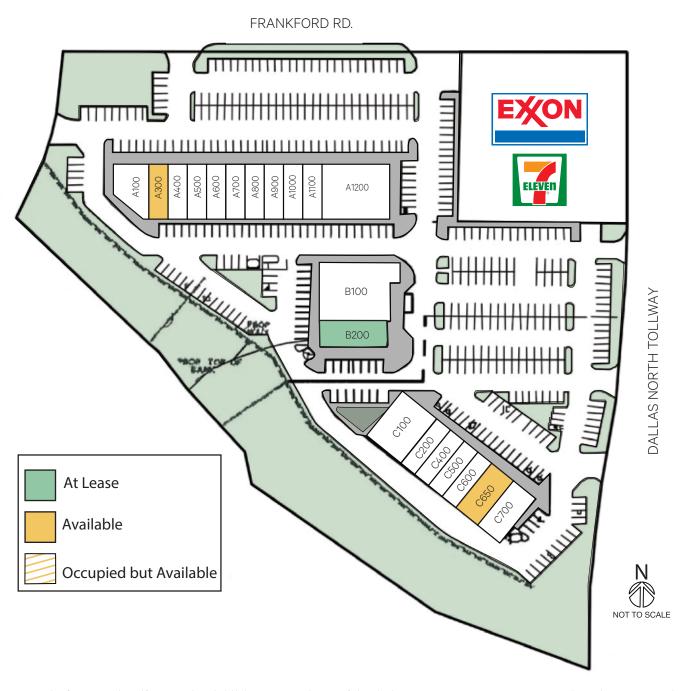

## Current Tenants

| Building A |                           |          |  |  |
|------------|---------------------------|----------|--|--|
| 100        | Honey Berry Cafe          | 3,752 SF |  |  |
| 300        | Available                 | 1,500 SF |  |  |
| 400        | Brooklyn Pizzeria         | 2,500 SF |  |  |
| 500        | YouNique Nail Salon       | 1,125 SF |  |  |
| 600        | Great Clips               | 1,225 SF |  |  |
| 700        | Smoothie King             | 1,600 SF |  |  |
| 800        | Jersey Mike's             | 1,500 SF |  |  |
| 900        | Frankford Dentistry       | 1,250 SF |  |  |
| 1000       | Dessert Lab               | 1,937 SF |  |  |
| 1100       | Ultimate Sports Nutrition | 1,500 SF |  |  |
| 1200       | Bobbie's Social House     | 6,125 SF |  |  |

## **Building B**

| 100 | Preciosa Bakery                  | 6,820 SF |
|-----|----------------------------------|----------|
| 200 | At Lease<br>(2nd Gen Restaurant) | 2,240 SF |

## **Building C**

| 100 | Cavalli Lounge    | 4,502 SF |
|-----|-------------------|----------|
| 200 | Holy Cow Burger   | 1,733 SF |
| 400 | Simon Marie Salon | 1,500 SF |
| 500 | Vape N Vapor      | 1,042 SF |
| 600 | Donut Palace      | 1,050 SF |
| 650 | Available         | 3,000 SF |
| 700 | FedEx Office      | 3,000 SF |
|     |                   |          |