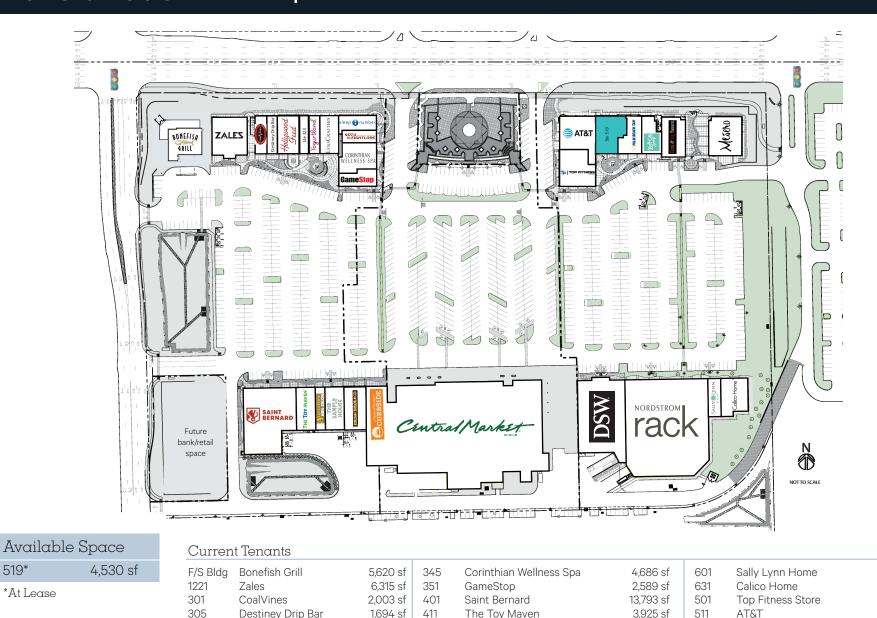

3,916 sf

1.477 sf

1,988 sf

3.200 sf

3,071 sf

1,734 sf

419

423

433

1425

1435

1445

Signature Nails

Central Market

Nordstrom Rack

DSW Shoes

Sample House & Candle Shop

Jordan Taylor & Company

519\*

315

323

327

331

337

341

Hollywood Feed

Claire's

Yogurtland

LensCrafters

Sleep Number

Sota Weightloss

Palm Beach Tan

Cork & Pig Tavern

Buff City Soap

Mesero

1,905 sf

3.627 sf

4,323 sf

69,108 sf

15,713 sf

35,605 sf

520

541

551

1471

2,216 sf

4.216 sf

5.675 sf

6,019 sf

3,406 sf

2.991 sf

4,219 sf

6,013 sf