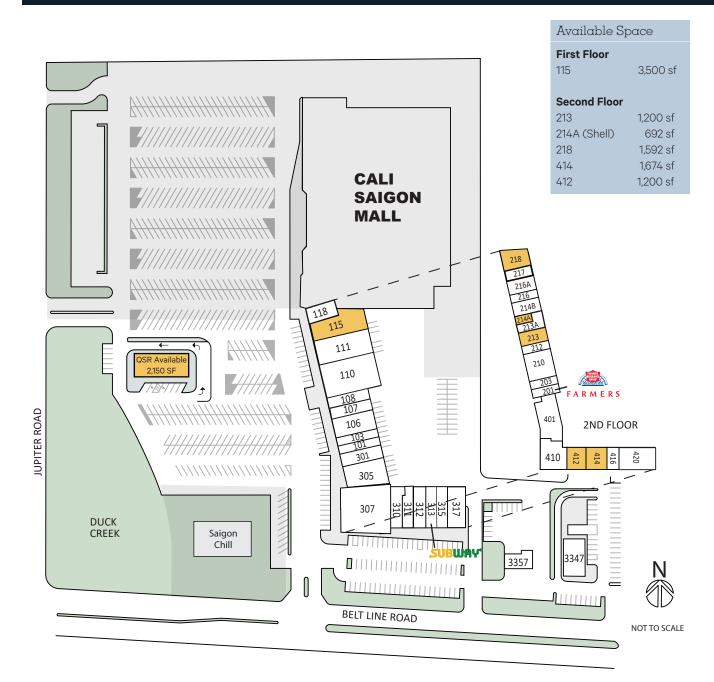

## OAKRIDGE PLAZA SHOPPING CENTER | 3112 N JUPITER RD, GARLAND, TX 75044

| Current Tenants |                             |          |
|-----------------|-----------------------------|----------|
| 101             | Art Bakery                  | 1,250 sf |
| 103             | Blue Sky Salon              | 1,125 sf |
| 106             | Top Nail Supply             | 2,590 sf |
| 107             | Top Nail Supply             | 1,650 sf |
| 108             | Mango Tropical              | 1,500 sf |
| 110             | Isingtec Furniture/Karaoke  | 6,000 sf |
| 111             | Banh Mi So 1                | 4,875 sf |
| 118             | Oura                        | 968 sf   |
| 201             | Farmers Insurance           | 750 sf   |
| 203             | KJ Locksmith                | 700 sf   |
| 210             | Nguyen Dentistry            | 2,700 sf |
| 212             | My Viet, Inc.               | 750 sf   |
| 213A            | VStar Lending               | 708 sf   |
| 214B            | SOL Nails                   | 1,400 sf |
| 216             | 360 Insurance               | 750 sf   |
| 216A            | Lawyer Club, Inc            | 1,375 sf |
| 217             | US-BD Driving School        | 750 sf   |
| 301             | Sai Gon Cha Lua             | 1,559 sf |
| 305             | NamHua                      | 2,850 sf |
| 307             | BBQ King                    | 7,435 sf |
| 310             | Dr. Alex Pham, Chiropractor | 1,430 sf |
| 311             | Boba Heaven                 | 1,230 sf |
| 312             | The Lash Supply             | 1,095 sf |
| 313             | Subway                      | 1,365 sf |
| 315             | Foot Spa                    | 1,867 sf |
| 317             | VIETV                       | 2,843 sf |
| 401             | Golden Tiger Taekwondo      | 2,867 sf |
| 410             | Ultimate Tax Service        | 2,060 sf |
| 416             | Happy Hair Salon            | 923 sf   |
| 420             | Dai An Insurance Agency     | 2,700 sf |
| 3347            | BTJ Wings                   | 2,700 sf |
| 3357            | Oil Depot                   | 1,936 sf |