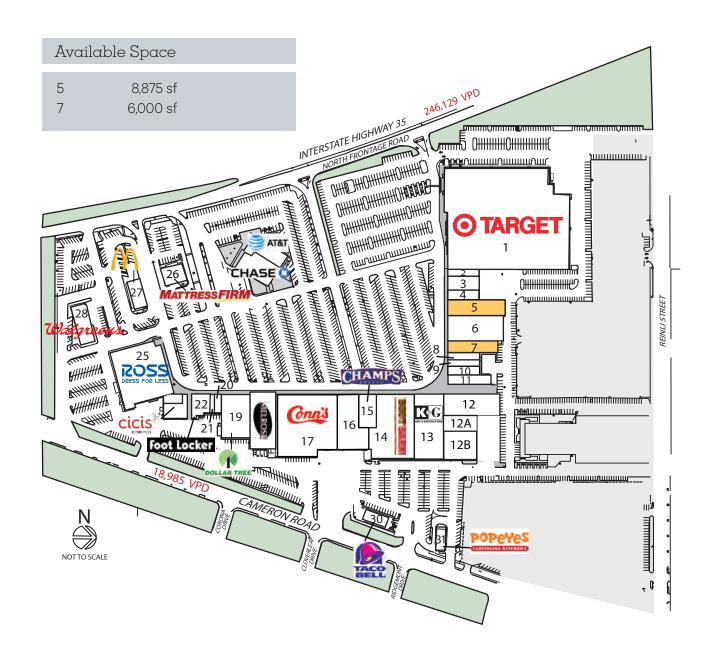

## Current Tenants

| 1<br>2<br>3<br>4<br>6<br>8<br>9<br>10<br>11<br>12<br>12B<br>13<br>14<br>15<br>16<br>17<br>18<br>19<br>20<br>21<br>22<br>23<br>24<br>25<br>26<br>27<br>28<br>29<br>30<br>31 | Target Treasures Texas State Optical Kids Footlocker Rainbow USA Inc H&R Block Sally Beauty Supply WingStop Casa Nostre Furniture Buffet King State of Texas K&G Fashion Superstore Boot Barn Champs Party City Conn's Melrose Dollar Tree Subway Nails Only Foot Locker CiCi's Pizza CiCi's Pizza Ross Dress for Less Mattress Firm McDonald's Walgreens Long John Silvers/A&W Taco Bell | 127,825 sf<br>2,500 sf<br>5,000 sf<br>2,500 sf<br>13,600 sf<br>2,800 sf<br>1,700 sf<br>3,006 sf<br>10,638 sf<br>12,739 sf<br>20,000 sf<br>25,269 sf<br>5,937 sf<br>11,273 sf<br>40,000 sf<br>14,000 sf<br>14,000 sf<br>14,135 sf<br>4,135 sf<br>4,135 sf<br>4,130 sf<br>1,879 sf<br>30,238 sf<br>4,733 sf<br>14,550 sf<br>2,866 sf<br>2,852 sf |
|----------------------------------------------------------------------------------------------------------------------------------------------------------------------------|-------------------------------------------------------------------------------------------------------------------------------------------------------------------------------------------------------------------------------------------------------------------------------------------------------------------------------------------------------------------------------------------|------------------------------------------------------------------------------------------------------------------------------------------------------------------------------------------------------------------------------------------------------------------------------------------------------------------------------------------------|
| 31                                                                                                                                                                         | Popeye's                                                                                                                                                                                                                                                                                                                                                                                  | 2,500 sf                                                                                                                                                                                                                                                                                                                                       |