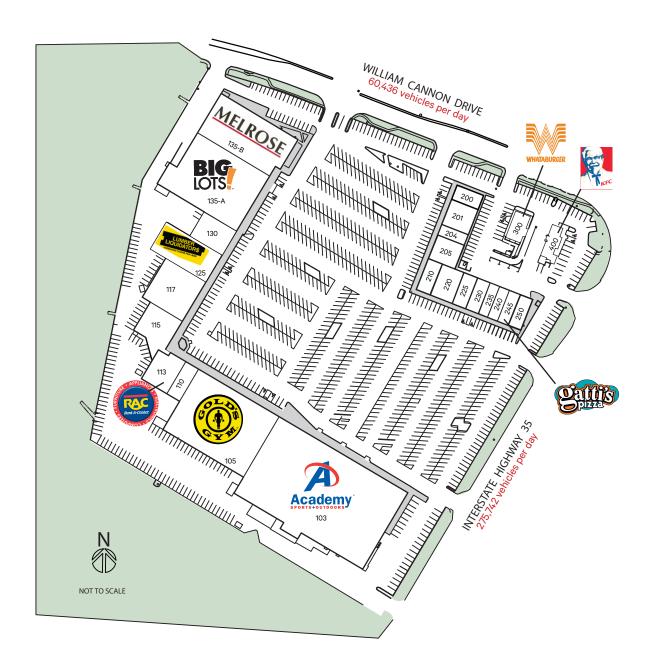

## Current Tenants

| 103  | Academy Sporting Goods  | 61,452 sf |
|------|-------------------------|-----------|
| 105  | Gold's Gym              | 30,000 st |
| 110  | Austin Salt Cave        | 2,880 sf  |
| 113  | Rent-A-Center           | 4,767 sf  |
| 115  | Nuvani                  | 6,121 sf  |
| 117  | China Harbor            | 10,000 sf |
| 125  | Lumber Liquidators      | 8,640 sf  |
| 130  | Chuy's Bakery           | 4,800 sf  |
| 135A | Big Lots!               | 28,025 sf |
| 135B | Melrose                 | 16,400 sf |
| 200  | AT&T                    | 2,244 sf  |
| 201  | Access Dental           | 3,087 sf  |
| 204  | Nail Salon              | 1,525 sf  |
| 205  | Indian Restaurant       | 3,600 sf  |
| 210  | Cricket Wireless        | 2,100 sf  |
| 220  | Century Animal Hospital | 3,500 sf  |
| 225  | Harmony Foot Spa        | 2,030 sf  |
| 230  | Sidney Cunningham, DDS  | 1,820 sf  |
| 235  | H&R Block               | 1,715 sf  |
| 240  | Southside Subs          | 1,260 sf  |
| 245  | Mr. Gatti's, Inc.       | 1,640 sf  |
| 250  | Hacienda Los Portales   | 2,700 sf  |
| 300  | Whataburger             | 2,040 sf  |
| 400  | Kentucky Fried Chicken  | 3,003 sf  |
|      |                         |           |