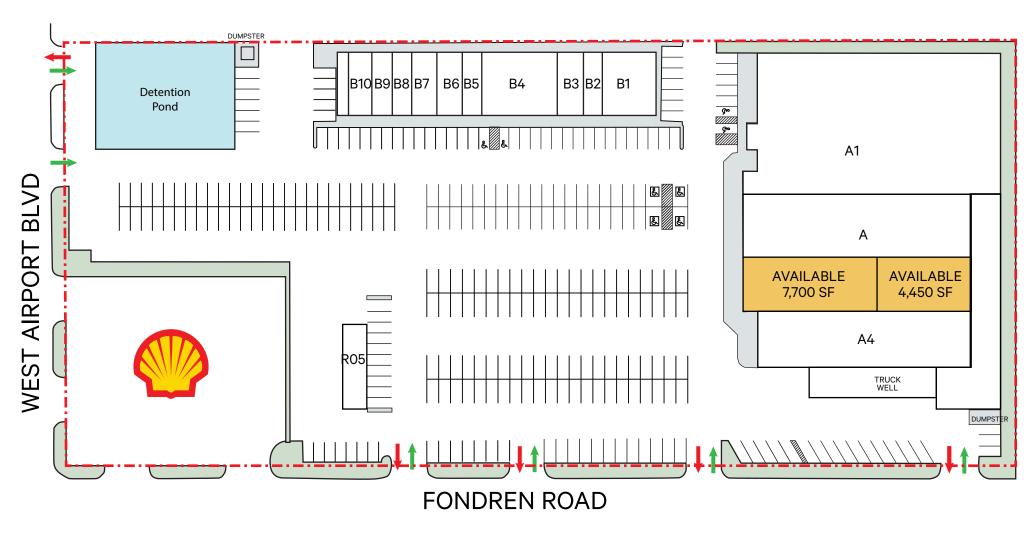

| Carmont | Tenants |
|---------|---------|
| Current | renams  |

| A1 | American Furniture        | 20,131 sf | B5  | Turntables Two   | 750 sf   |
|----|---------------------------|-----------|-----|------------------|----------|
| Α  | Church and Worship Center | 8,573 sf  | В6  | Ace Cash Express | 1,000 sf |
| А3 | Beauty Sensation          | 7,467 sf  | В7  | Pak-Mail         | 1,000 sf |
| B1 | Roma Liquor               | 2,119 sf  | B8  | Nail Salon       | 750 sf   |
| B2 | Insurance                 | 750 sf    | В9  | Starz Wireless   | 750 sf   |
| ВЗ | Studio 360                | 1,000 sf  | B10 | Smoke Shop       | 1,000 sf |
| B4 | Game Room                 | 3.000 sf  | R05 | Chase ATM        | 1,100 sf |

| Available Space |          |
|-----------------|----------|
| A2              | 7,700 sf |
| A3              | 4,450 sf |