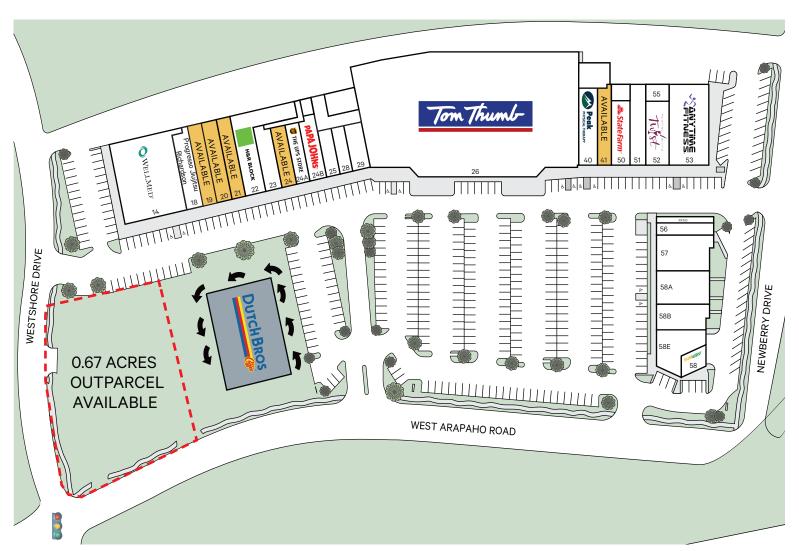

| Availa | able Space |  |
|--------|------------|--|
| 19     | 2,000 sf   |  |
| 20     | 1,980 sf   |  |
| 21     | 2,100 sf   |  |
| 24     | 2,150 sf   |  |

1,980 sf

## **Current Tenants**

41

| Carrent renants |                          |          |  |  |
|-----------------|--------------------------|----------|--|--|
| 14              | Wellmed                  | 9,422 sf |  |  |
| 18              | Progresso Jiujitsu       | 2,671 sf |  |  |
|                 | Richardson               |          |  |  |
| 22              | H&R Block                | 3,183 sf |  |  |
| 23              | Action Video Service     | 1,425 sf |  |  |
| 24A             | The UPS Store            | 1,400 sf |  |  |
| 24B             | Papa John's Pizza        | 1,400 sf |  |  |
| 25              | D-Town Jewelers          | 720 sf   |  |  |
| 28              | Minsky Cleaners          | 1,320 sf |  |  |
| 29              | Hair Pro                 | 900 sf   |  |  |
| 26              | Tom Thumb                | 43,256 s |  |  |
| 40              | Peak Physical Therapy    | 2,000 sf |  |  |
| 50              | State Farm Insurance     | 1,500 sf |  |  |
| 51              | Express Driving School   | 1,230 sf |  |  |
| 52              | Painting with a Twist    | 2,694 sf |  |  |
| 53              | Anytime Fitness          | 5,000 sf |  |  |
| 55              | A.V. Pharmacy Storage    | 681 sf   |  |  |
| 56              | Bella Flan               | 1,359 sf |  |  |
| 57              | Arapaho Village Pharmacy | 2,800 sf |  |  |
| 58A             | Meridith David, DDS      | 3,386 sf |  |  |
| 58B             | Star Nails Salon         | 1,200 sf |  |  |
| 58E             | China Express            | 2,000 sf |  |  |
| 58              | Subway                   | 1,800 sf |  |  |