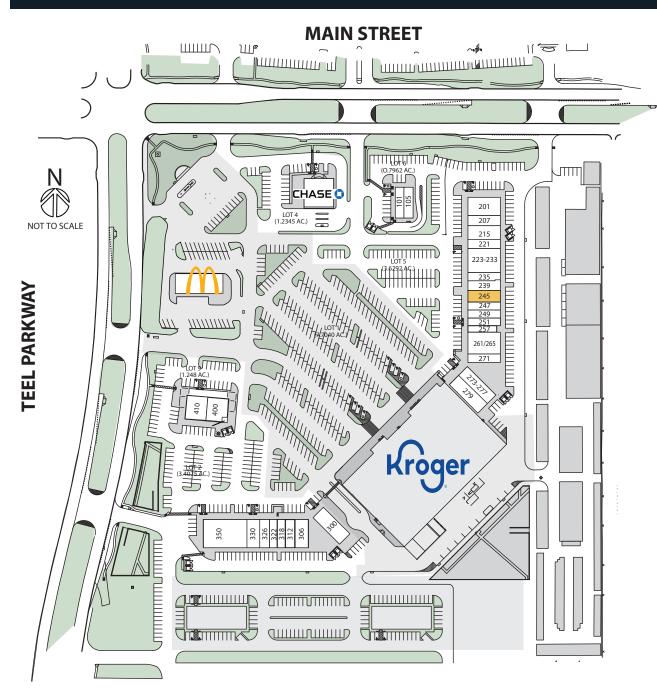

## MAIN STREET VILLAGE 3205-3245 MAIN STREET, FRISCO, TX 75034

| 3127 Mai | in Street                                   |          |
|----------|---------------------------------------------|----------|
|          | Chase Bank                                  | 4,200 sf |
| 3193 Mai |                                             |          |
| 101      | Mathnasium                                  | 1,812 sf |
| 105      | Starbucks                                   | 1,688 sf |
| 3245 Ma  | in Street                                   |          |
| 201      | Salsa Tex Mex                               | 3,381 sf |
| 207      | C2 Education                                | 1,614 sf |
| 215      | Eden Lifestyle Boutique                     | 2,400 sf |
| 221      | Golden Pot                                  | 1,550 sf |
| 223-233  | GrandLux Nail Salon                         | 3,978 sf |
| 235      | The UPS Store                               | 1,530 sf |
| 239      | Prime IV                                    | 1,898 sf |
| 245      | Available (2nd Gen Restaurant)              | 2,200 sf |
| 247      | Merle Norman                                | 1,092 sf |
| 249      | Bright Family Vision                        | 1,248 sf |
| 251      | Famous Tandoori                             | 1,200 sf |
| 257      | Mission Renaissance Fine Art Classes        | 1,170 sf |
| 261/265  | , , , ,                                     | 3,540 sf |
| 271      | Gary Phillips, DDS                          | 1,840 sf |
| 273-277  |                                             | 2,495 sf |
| 279      | Hallmark                                    | 3,600 sf |
| 8756 Tee |                                             |          |
| 300      | Leslie's Pool Supplies                      | 3,600 sf |
| 306      | ChildSmile Dentistry (Caleen Cantrell, DDS) | 2,400 sf |
| 312      | Massage on Main                             | 1,500 sf |
| 318      | Top Dog Pet Grooming                        | 1,195 sf |
| 322      | E Lash Lounge                               | 1,050 sf |
| 326      | Avis Budget                                 | 1,433 sf |
| 330      | Alloy Personal Training                     | 1,800 sf |
| 350      | Concentra Urgent Care                       | 7,295 sf |
| 8822 Te  |                                             |          |
| 400      | Dance Vision Studios                        | 3,000 sf |
| 410      | Eddie Napoli's Italian Restaurant           | 3,000 sf |