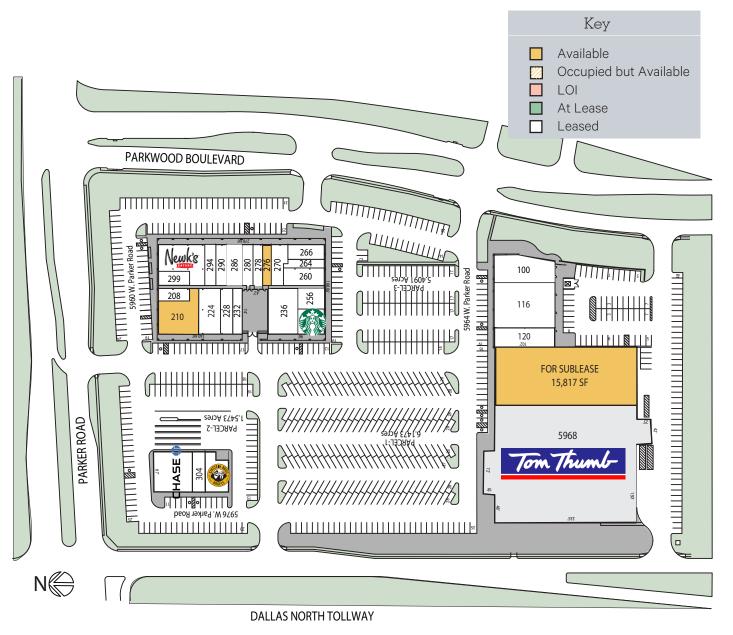

## Current Tenants

| 100  | Texas Health Breeze Urgent Care | 4,260 sf  |
|------|---------------------------------|-----------|
| 116  | Phenix Salon Suites             | 7,608 sf  |
| 120  | Play Street Museum              | 3,211 sf  |
| 208  | Baskin Robbins                  | 1,000 sf  |
| 224  | UrgentVet                       | 2,619 sf  |
| 228  | Three Dog Bakery                | 1,519 sf  |
| 232  | OD Wellness                     | 1,229 sf  |
| 236  | Griffin & Grace                 | 3,626 sf  |
| 248  | Starbucks                       | 1,800 sf  |
| 256  | First Look MRI                  | 1,569 sf  |
| 260  | Lover's Egg Roll                | 2,000 sf  |
| 264  | Quikset Jewelry & Watch Repair  | 1,111 sf  |
| 266  | Legends Popcorn                 | 1,280 sf  |
| 270  | Lash Nail Bar                   | 1,726 sf  |
| 278  | Mr. Parcel, Tollway             | 1,212 sf  |
| 280  | Stanley Cleaners                | 1,300 sf  |
| 286  | Gustoso Pizza & Pasta           | 1,728 sf  |
| 290  | Subway                          | 1,266 sf  |
| 294  | Meetcha Bubble Tea Cafe         | 951 sf    |
| 298  | Newk's Eatery                   | 4,538 sf  |
| 299  | Hair Bar                        | 1,000 sf  |
| 300  | Chase Bank                      | 4,020 sf  |
| 304  | Zaap Kitchen                    | 1,500 sf  |
| 308  | Einstein Bros. Bagels           | 2,490 sf  |
| 5968 | Tom Thumb                       | 54,683 sf |
|      |                                 |           |

| Avai] | labl | e Si | pace |
|-------|------|------|------|
|       |      |      |      |

| *                     |           |
|-----------------------|-----------|
| 210**                 | 4,000 sf  |
| 276                   | 1,024 sf  |
| 5968-A Sublease       | 15,817 sf |
| ** 2nd Gen Restaurant |           |