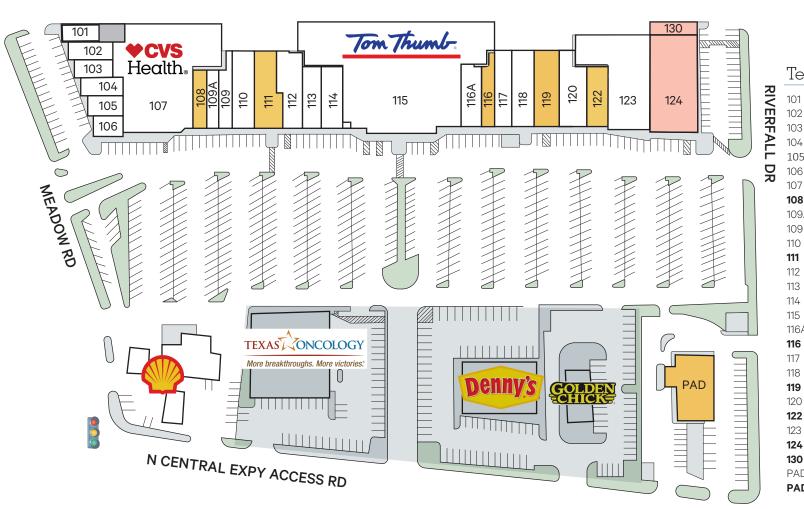

## MEADOW CENTRAL MARKET 10455 N CENTRAL EXPY, DALLAS, TX 75231

Key
Available
Coccupied but Available
LOI
At Lease
Leased

## Tenants

|   | Aligned Chiropractic        | 1,706 sf  |
|---|-----------------------------|-----------|
|   | Summer Snowball             | 1,775 sf  |
|   | Edible Arrangements         | 1,682 sf  |
|   | Brother's Pizza             | 1,193 sf  |
| 5 | Sylvan Learning             | 1,100 sf  |
| 5 | Totally Tea                 | 878 sf    |
|   | CVS                         | 15,000 sf |
| 3 | Available                   | 1,564 sf  |
| A | Youngs Tailor               | 1,123 sf  |
| ) | The UPS Store               | 1,802 sf  |
|   | Centrum Health              | 3,268 sf  |
|   | Available                   | 2,472 sf  |
|   | Preston Royal Animal Clinic | 3,268 sf  |
|   | Medi-Weightloss             | 1,444 sf  |
|   | US Cleaners                 | 1,422 sf  |
|   | Tom Thumb                   | 27,906 st |
| A | Sole Therapy Massage        | 2,141 sf  |
|   | Available                   | 1,422 sf  |
|   | Gabriela & Sofia's Mexican  | 2,930 sf  |
|   | Ephesus Mediterranean Grill | 2,930 sf  |
|   | Available                   | 2,951 sf  |
|   | French Nails                | 3,325 sf  |
|   | Available                   | 1,577 sf  |
|   | Mei Mei Chinese Buffet      | 8,820 sf  |
|   | Available                   | 8,100 sf  |
| ) | Available                   | 1,710 sf  |
| D | Shell Oil/Quick-way         |           |
|   |                             |           |