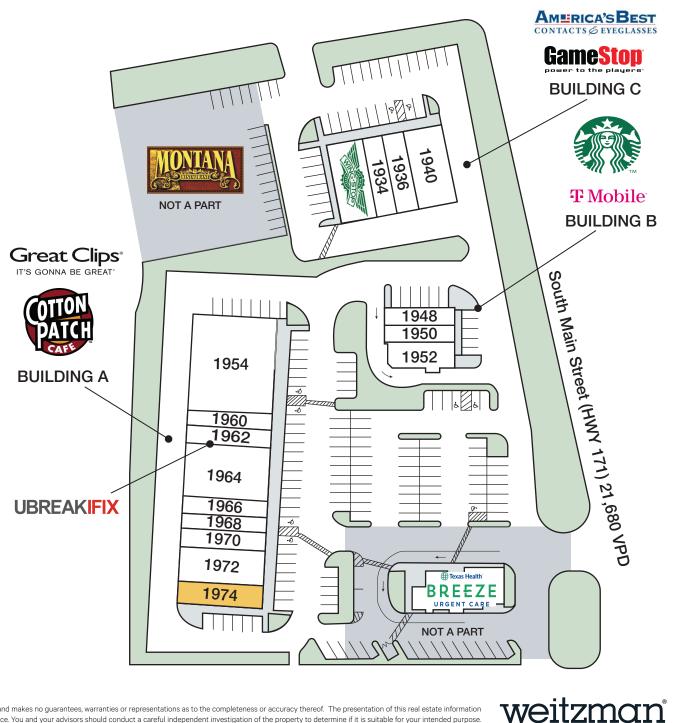

## WEATHERFORD COMMONS | 1930-1974 S MAIN ST, WEATHERFORD, TX 76086

| Available Space |          |  |  |
|-----------------|----------|--|--|
| 1974            | 1,600 sf |  |  |

## Current Tenants Building A

| 1954           | Nora's Bridal       | 7,480 sf |  |
|----------------|---------------------|----------|--|
| 1960           | Nailogica           | 1,270 sf |  |
| 1962           | uBreakiFix          | 1,258 sf |  |
| 1964           | Cotton Patch        | 4,200 sf |  |
| 1966           | Breathe Easy Vapes  | 1,200 sf |  |
| 1968           | Great Clips         | 1,258 sf |  |
| 1970           | Medical Weight Loss | 1,492 sf |  |
| 1972           | Fit Body Boot Camp  | 2,704 sf |  |
| Buildi         | ng B                |          |  |
| 1948           | Cash Store          | 1,200 sf |  |
| 1950           | T-Mobile            | 1,054 sf |  |
| 1952           | Starbucks           | 1,500 sf |  |
| Building C     |                     |          |  |
| 1930 &<br>1932 | Wingstop            | 2,350 sf |  |
| 1932<br>1934   | Sunny Massage       | 1,484 sf |  |

1.500 sf

2,800 sf

GameStop

& Eyeglasses

America's Best Contacts

1936

1940

The information was obtained from sources deemed reliable; however, Weitzman has not verified it and makes no guarantees, warranties or representations as to the completeness or accuracy thereof. The presentation of this real estate information is subject to errors; omissions; change of price; prior sale or lease, or withdrawal without notice. You and your advisors should conduct a careful independent investigation of the property to determine if it is suitable for your intended purpose.