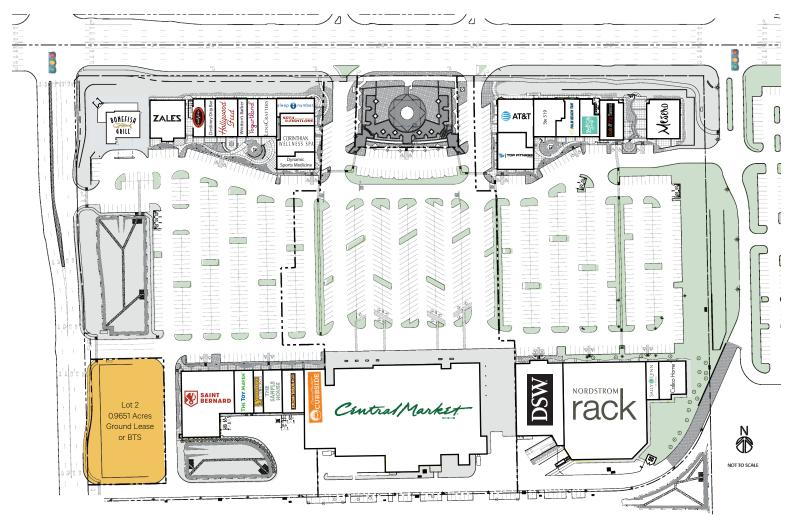

## Current Tenants

| F/S Bldg | Bonefish Grill        | 5,620 sf | 345  | Corinthian Wellness Spa    | 4,686 sf  | Г |
|----------|-----------------------|----------|------|----------------------------|-----------|---|
| 1221     | Zales                 | 6,315 sf | 351  | Dynamic Sports Medicine    | 2,589 sf  |   |
| 301      | CoalVines             | 2,003 sf | 401  | Saint Bernard              | 13,793 sf |   |
| 305      | Destiney Drip Bar     | 1,694 sf | 411  | The Toy Maven              | 3,925 sf  |   |
| 315      | Hollywood Feed        | 3,916 sf | 419  | Signature Nails            | 1,905 sf  |   |
| 323      | Winston's Barber Shop | 1,477 sf | 423  | Sample House & Candle Shop | 3,627 sf  |   |
| 327      | Yogurtland            | 1,988 sf | 433  | Jordan Taylor & Company    | 4,323 sf  |   |
| 331      | LensCrafters          | 3,200 sf | 1425 | Central Market             | 69,108 sf |   |
| 337      | Sleep Number          | 3,071 sf | 1435 | DSW Shoes                  | 15,713 sf | ' |
| 341      | Sota Weightloss       | 1,734 sf | 1445 | Nordstrom Rack             | 35,605 sf |   |
|          |                       |          |      |                            |           |   |

2,216 sf

4,216 sf

5,675 sf

6,019 sf

4,530 sf

3,406 sf

2,991 sf

4,219 sf

6,013 sf 0.9651 ac

601

631

501

511

519

520

551

1471

Lot 2

Sally Lynn Home

Top Fitness Store

CorePower Yoga

Palm Beach Tan

Cork & Pig Tavern

Buff City Soap

Calico Home

AT&T

Mesero

Available