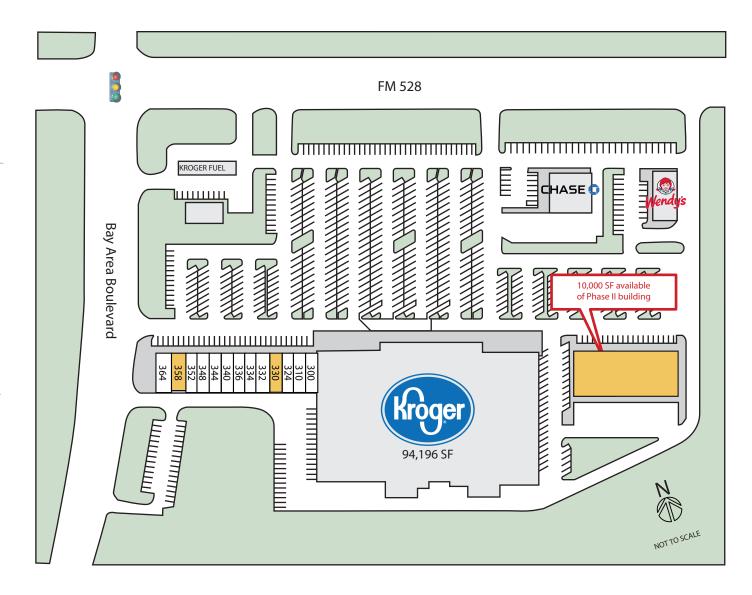

## Available Space

330 1,384 sf 358 1,960 sf 10,000 sf Phase II

## Current Tenants

| Crystal Nails               | 1,680                                                                                                                                                                                                                                                                                                                                                                                                                                                                                                                                                                                                                                                                                                                                                                                                                                                                                                                                                                                                                                                                                                                                                                                                                                                                                                                                                                                                                                                                                                                                                                                                                                                                                                                                                                                                                                                                                                                                                                                                                                                                                                                          | sf                                                                                                                                                                                                                                                                                                                                                                                                                                                                                                                                                                                                                                                                                                                                                                                                                                                                                                                                                                                                                                                                                                                                                                                                                                                                                                                                                                                                                                                                                                                                                                                                                                                                                                                                                                                                                                           |
|-----------------------------|--------------------------------------------------------------------------------------------------------------------------------------------------------------------------------------------------------------------------------------------------------------------------------------------------------------------------------------------------------------------------------------------------------------------------------------------------------------------------------------------------------------------------------------------------------------------------------------------------------------------------------------------------------------------------------------------------------------------------------------------------------------------------------------------------------------------------------------------------------------------------------------------------------------------------------------------------------------------------------------------------------------------------------------------------------------------------------------------------------------------------------------------------------------------------------------------------------------------------------------------------------------------------------------------------------------------------------------------------------------------------------------------------------------------------------------------------------------------------------------------------------------------------------------------------------------------------------------------------------------------------------------------------------------------------------------------------------------------------------------------------------------------------------------------------------------------------------------------------------------------------------------------------------------------------------------------------------------------------------------------------------------------------------------------------------------------------------------------------------------------------------|----------------------------------------------------------------------------------------------------------------------------------------------------------------------------------------------------------------------------------------------------------------------------------------------------------------------------------------------------------------------------------------------------------------------------------------------------------------------------------------------------------------------------------------------------------------------------------------------------------------------------------------------------------------------------------------------------------------------------------------------------------------------------------------------------------------------------------------------------------------------------------------------------------------------------------------------------------------------------------------------------------------------------------------------------------------------------------------------------------------------------------------------------------------------------------------------------------------------------------------------------------------------------------------------------------------------------------------------------------------------------------------------------------------------------------------------------------------------------------------------------------------------------------------------------------------------------------------------------------------------------------------------------------------------------------------------------------------------------------------------------------------------------------------------------------------------------------------------|
| xtreme Lash & Brows         | 1,410                                                                                                                                                                                                                                                                                                                                                                                                                                                                                                                                                                                                                                                                                                                                                                                                                                                                                                                                                                                                                                                                                                                                                                                                                                                                                                                                                                                                                                                                                                                                                                                                                                                                                                                                                                                                                                                                                                                                                                                                                                                                                                                          | sf                                                                                                                                                                                                                                                                                                                                                                                                                                                                                                                                                                                                                                                                                                                                                                                                                                                                                                                                                                                                                                                                                                                                                                                                                                                                                                                                                                                                                                                                                                                                                                                                                                                                                                                                                                                                                                           |
| riendswood Eye Center       | 1,600                                                                                                                                                                                                                                                                                                                                                                                                                                                                                                                                                                                                                                                                                                                                                                                                                                                                                                                                                                                                                                                                                                                                                                                                                                                                                                                                                                                                                                                                                                                                                                                                                                                                                                                                                                                                                                                                                                                                                                                                                                                                                                                          | sf                                                                                                                                                                                                                                                                                                                                                                                                                                                                                                                                                                                                                                                                                                                                                                                                                                                                                                                                                                                                                                                                                                                                                                                                                                                                                                                                                                                                                                                                                                                                                                                                                                                                                                                                                                                                                                           |
| QQ Star China Café          | 1,610                                                                                                                                                                                                                                                                                                                                                                                                                                                                                                                                                                                                                                                                                                                                                                                                                                                                                                                                                                                                                                                                                                                                                                                                                                                                                                                                                                                                                                                                                                                                                                                                                                                                                                                                                                                                                                                                                                                                                                                                                                                                                                                          | sf                                                                                                                                                                                                                                                                                                                                                                                                                                                                                                                                                                                                                                                                                                                                                                                                                                                                                                                                                                                                                                                                                                                                                                                                                                                                                                                                                                                                                                                                                                                                                                                                                                                                                                                                                                                                                                           |
| Ving Stop                   | 1,575                                                                                                                                                                                                                                                                                                                                                                                                                                                                                                                                                                                                                                                                                                                                                                                                                                                                                                                                                                                                                                                                                                                                                                                                                                                                                                                                                                                                                                                                                                                                                                                                                                                                                                                                                                                                                                                                                                                                                                                                                                                                                                                          | sf                                                                                                                                                                                                                                                                                                                                                                                                                                                                                                                                                                                                                                                                                                                                                                                                                                                                                                                                                                                                                                                                                                                                                                                                                                                                                                                                                                                                                                                                                                                                                                                                                                                                                                                                                                                                                                           |
| Voof Gang Bakery & Grooming | 1,575                                                                                                                                                                                                                                                                                                                                                                                                                                                                                                                                                                                                                                                                                                                                                                                                                                                                                                                                                                                                                                                                                                                                                                                                                                                                                                                                                                                                                                                                                                                                                                                                                                                                                                                                                                                                                                                                                                                                                                                                                                                                                                                          | sf                                                                                                                                                                                                                                                                                                                                                                                                                                                                                                                                                                                                                                                                                                                                                                                                                                                                                                                                                                                                                                                                                                                                                                                                                                                                                                                                                                                                                                                                                                                                                                                                                                                                                                                                                                                                                                           |
| rian's Jewelry              | 1,161                                                                                                                                                                                                                                                                                                                                                                                                                                                                                                                                                                                                                                                                                                                                                                                                                                                                                                                                                                                                                                                                                                                                                                                                                                                                                                                                                                                                                                                                                                                                                                                                                                                                                                                                                                                                                                                                                                                                                                                                                                                                                                                          | sf                                                                                                                                                                                                                                                                                                                                                                                                                                                                                                                                                                                                                                                                                                                                                                                                                                                                                                                                                                                                                                                                                                                                                                                                                                                                                                                                                                                                                                                                                                                                                                                                                                                                                                                                                                                                                                           |
| Barber & Beauty             | 1,190                                                                                                                                                                                                                                                                                                                                                                                                                                                                                                                                                                                                                                                                                                                                                                                                                                                                                                                                                                                                                                                                                                                                                                                                                                                                                                                                                                                                                                                                                                                                                                                                                                                                                                                                                                                                                                                                                                                                                                                                                                                                                                                          | sf                                                                                                                                                                                                                                                                                                                                                                                                                                                                                                                                                                                                                                                                                                                                                                                                                                                                                                                                                                                                                                                                                                                                                                                                                                                                                                                                                                                                                                                                                                                                                                                                                                                                                                                                                                                                                                           |
| mallCakes                   | 1,190                                                                                                                                                                                                                                                                                                                                                                                                                                                                                                                                                                                                                                                                                                                                                                                                                                                                                                                                                                                                                                                                                                                                                                                                                                                                                                                                                                                                                                                                                                                                                                                                                                                                                                                                                                                                                                                                                                                                                                                                                                                                                                                          | sf                                                                                                                                                                                                                                                                                                                                                                                                                                                                                                                                                                                                                                                                                                                                                                                                                                                                                                                                                                                                                                                                                                                                                                                                                                                                                                                                                                                                                                                                                                                                                                                                                                                                                                                                                                                                                                           |
| Subway                      | 1,540                                                                                                                                                                                                                                                                                                                                                                                                                                                                                                                                                                                                                                                                                                                                                                                                                                                                                                                                                                                                                                                                                                                                                                                                                                                                                                                                                                                                                                                                                                                                                                                                                                                                                                                                                                                                                                                                                                                                                                                                                                                                                                                          | sf                                                                                                                                                                                                                                                                                                                                                                                                                                                                                                                                                                                                                                                                                                                                                                                                                                                                                                                                                                                                                                                                                                                                                                                                                                                                                                                                                                                                                                                                                                                                                                                                                                                                                                                                                                                                                                           |
| aruzzo's NY Pizzeria        | 1,642                                                                                                                                                                                                                                                                                                                                                                                                                                                                                                                                                                                                                                                                                                                                                                                                                                                                                                                                                                                                                                                                                                                                                                                                                                                                                                                                                                                                                                                                                                                                                                                                                                                                                                                                                                                                                                                                                                                                                                                                                                                                                                                          | sf                                                                                                                                                                                                                                                                                                                                                                                                                                                                                                                                                                                                                                                                                                                                                                                                                                                                                                                                                                                                                                                                                                                                                                                                                                                                                                                                                                                                                                                                                                                                                                                                                                                                                                                                                                                                                                           |
| íroger                      | 94,196                                                                                                                                                                                                                                                                                                                                                                                                                                                                                                                                                                                                                                                                                                                                                                                                                                                                                                                                                                                                                                                                                                                                                                                                                                                                                                                                                                                                                                                                                                                                                                                                                                                                                                                                                                                                                                                                                                                                                                                                                                                                                                                         | sf                                                                                                                                                                                                                                                                                                                                                                                                                                                                                                                                                                                                                                                                                                                                                                                                                                                                                                                                                                                                                                                                                                                                                                                                                                                                                                                                                                                                                                                                                                                                                                                                                                                                                                                                                                                                                                           |
|                             | extreme Lash & Brows Friendswood Eye Center Fig Star China Café Friendswood Eye Center Fig Star China Café Friendswood Eye Center Friends | Extreme Lash & Brows 1,410 Friendswood Eye Center 1,600 Friendswood Eye Center 1,600 Friendswood Eye Center 1,610 Friendswood Eye Center 1,600 Friendswood Eye Center 1,610 Friedswood Eye |