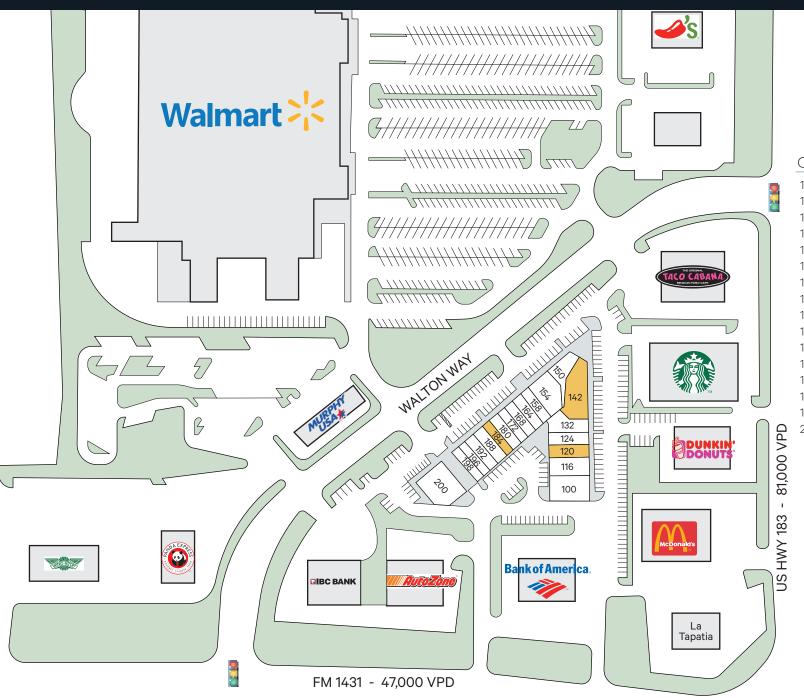

## THE SHOPS AT WHITESTONE | 202 WALTON WAY, CEDAR PARK, TX 78613

## Available Space

120 1,260 sf 142 3,000 sf 184 1,565 sf

## Current Tenants

| 100 | Abby's Crab Shack         | 3,412 sf |
|-----|---------------------------|----------|
| 116 | Lan Foot Spa              | 2,240 s  |
| 124 | Super Donuts              | 1,260 st |
| 132 | Pho Haus+Bar              | 1,470 sf |
| 150 | Gangnam Zip               | 1,800 s  |
| 154 | Texas Military Recruiting | 1,863 sf |
| 158 | Little Caesars            | 1,600 s  |
| 164 | Sports Clips              | 1,200 s  |
| 168 | H&R Block                 | 1,540 st |
| 172 | GameStop                  | 1,540 st |
| 180 | Rooster's Paint           | 2,400 s  |
| 188 | VIP Nails                 | 1,200 s  |
| 192 | Pak Mail of Cedar Park    | 1,260 st |
| 196 | Sally Beauty              | 1,500 s  |
| 198 | Republic Finance          | 1,500 s  |
| 200 | Flow Yoga                 | 4,000 s  |