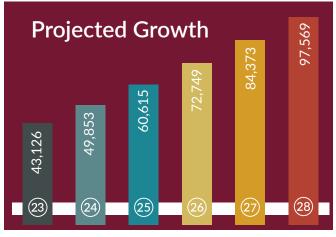

### Population

|                 | City Limits | Service Area |
|-----------------|-------------|--------------|
| Population 2023 | 34,776      | 43,126       |
| Population 2027 | 72,096      | 84,373       |