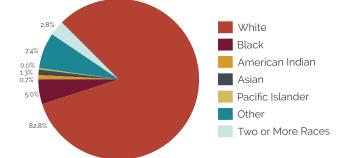

# Celina Fast Facts Updated May 2023



### Population

|                 | City Limits | Service Area |
|-----------------|-------------|--------------|
| Population 2023 | 34,776      | 43,126       |
| Population 2027 | 72,096      | 84,373       |

Trade Area: 135,933 (10 mile) 2022 Single Family Permits: 1,650 Buildout Population: 380,000

## Demographics

### Median Age: 37

#### Education

48% Bachelor's/Grad/Prof Degree 28% Some College 20% High School Graduate

> Median Household Income: \$126,474 Average Home Value: \$576,960



**Education** 

Celina ISD: 1 high school, 1 middle school, and 3 elementary schools

Prosper ISD (in Celina): 3 elementary schools

Collin College: Celina Campus (open August 2021)

Current: 48 square miles Projected: 78 square miles Zip Codes: 75009 (Celina) 75078 (Prosper) 76227 (Aubrey)

# Transportation

#### Airports

Dallas Love Field Airport – 38.6 Miles/45 Min DFW Airport – 37.4 Miles/45 Min

#### **Major Highways**

N/S: Dallas North Tollway, US 289, FM 1385, FM 2478 E/W: FM 428, FM 455, Outer Loop *(Open from Huddleston - Custer)* 



Celina Economic Development Corporation | (972) 382-3455 | info@celinaedc.com

The information was obtained from sources deemed reliable; however, Weitzman has not verified it and makes no guarantees, warranties or representations as to the compl