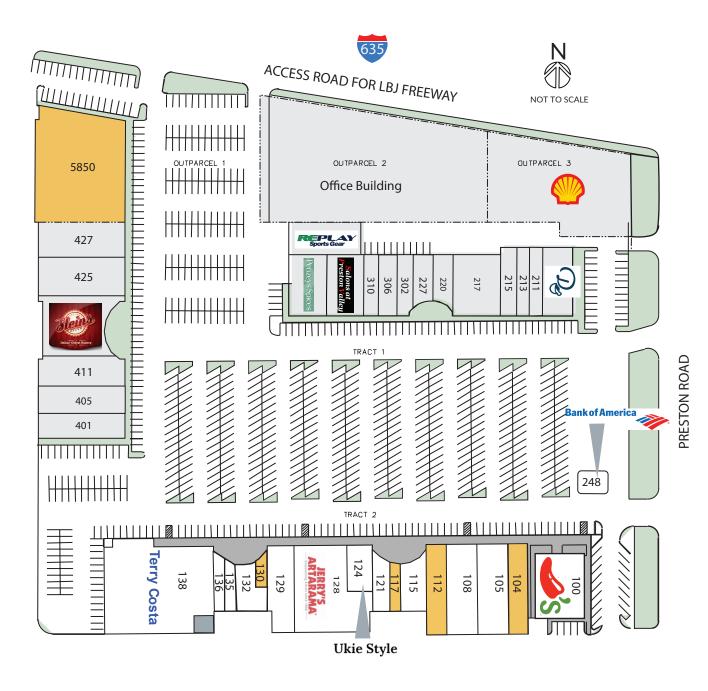

| Available Space |           |  |
|-----------------|-----------|--|
| 104             | 3,595 sf  |  |
| 112             | 3,750 sf  |  |
| 117             | 1,035 sf  |  |
| 130             | 700 sf    |  |
| 5850            | 18,898 sf |  |
|                 |           |  |

## Current Tenants

| 100 | Chili's Grill & Bar      | 5,972 sf      |
|-----|--------------------------|---------------|
| 105 | India Palace             | 5,000 sf      |
| 108 | Nail Spa INC.            | 5,000 sf      |
| 115 | Sazon Tex-Mex            | 2,883 sf      |
| 121 | Legacy Tailor            | 1,884 SF      |
| 124 | Ukie Style               | 1,500 sf      |
| 128 | Jerry's Artarama Art     | 10,285 sf     |
|     | Supplies and Framing     |               |
| 129 | Maple Leaf Diner         | 4,500 sf      |
| 132 | Creative Stitches        | 3,500 sf      |
| 135 | Le Reve Gelato & Patisse | erie 1,632 sf |
| 136 | Inspire Chiropractic     | 1,800 sf      |
| 138 | Terry Costa              | 16,650 sf     |
| 248 | Bank of America          | 600 sf        |