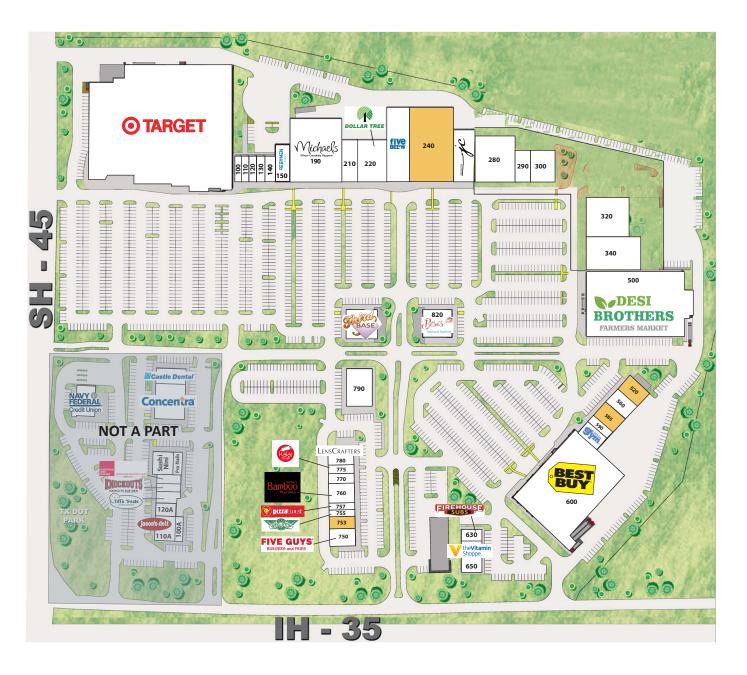

## ROUND ROCK CROSSING SEC OF SH-45 & IH-35, ROUND ROCK, TX 78664

## Available Space

| 755*    | 1,675 sf                                     |
|---------|----------------------------------------------|
| 753     | 2,980 sf                                     |
| 585     | 3,179 sf                                     |
| 520     | 3,793 sf                                     |
| 280-340 | 5,000-25,000 sf (Phase III New Construction) |
| 240     | 24,000 sf                                    |

Lease Pending

## Current Tenants

| 000<br>100<br>110<br>120<br>130<br>140<br>150<br>190<br>210<br>220<br>230<br>260<br>500<br>560<br>590<br>595 | Target<br>Great Clips<br>Sally Beauty<br>Amazing Lash Studio<br>Nothing Bundt Cakes<br>Crumble Cookies<br>Regymen Fitness<br>Michaels<br>Play Street Museum<br>Dollar Tree<br>Five Below<br>Salons by JC<br>Desi Brothers<br>Sri Krishna Indian Restaurant<br>White Tiger Taekwondo<br>The Little Gym | 123,000 sf<br>1,200 sf<br>1,506 sf<br>1,506 sf<br>1,920 sf<br>1,674 sf<br>4,000 sf<br>23,656 sf<br>4,000 sf<br>9,000 sf<br>12,000 sf<br>8,000 sf<br>48,814 sf<br>2,500 sf<br>1,464 sf<br>3,536 sf |
|--------------------------------------------------------------------------------------------------------------|-------------------------------------------------------------------------------------------------------------------------------------------------------------------------------------------------------------------------------------------------------------------------------------------------------|---------------------------------------------------------------------------------------------------------------------------------------------------------------------------------------------------|
| 630                                                                                                          | Best Buy<br>Firehouse Subs                                                                                                                                                                                                                                                                            | 45,700 sf<br>2,200 sf                                                                                                                                                                             |
| 650                                                                                                          | Vitamin Shoppe                                                                                                                                                                                                                                                                                        | 4,000 sf                                                                                                                                                                                          |
| 750                                                                                                          | Five Guys                                                                                                                                                                                                                                                                                             | 2,750 sf                                                                                                                                                                                          |
| 757                                                                                                          | Pizza Twist                                                                                                                                                                                                                                                                                           | 1,750 sf                                                                                                                                                                                          |
| 760                                                                                                          | Inchin's Bamboo Garden                                                                                                                                                                                                                                                                                | 3,367 sf                                                                                                                                                                                          |
| 770                                                                                                          | Share Tea                                                                                                                                                                                                                                                                                             | 1,705 sf                                                                                                                                                                                          |
| 775                                                                                                          | Halal Bros                                                                                                                                                                                                                                                                                            | 1,680 sf                                                                                                                                                                                          |
| 780                                                                                                          | LensCrafters                                                                                                                                                                                                                                                                                          | 3,000 sf                                                                                                                                                                                          |
| 790                                                                                                          | Bliss Nail Bar                                                                                                                                                                                                                                                                                        | 7,074 sf                                                                                                                                                                                          |
| 810                                                                                                          | Third Base Sports Bar                                                                                                                                                                                                                                                                                 | 6,035 sf                                                                                                                                                                                          |
| 820                                                                                                          | Besos Cocina y Cantina                                                                                                                                                                                                                                                                                | 6,034 sf                                                                                                                                                                                          |