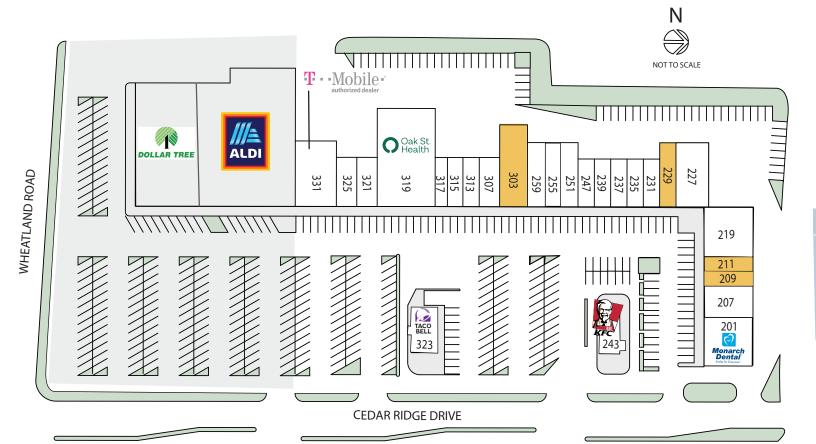

## Available Space

209 624 sf 211 1,200 sf 229 1,400 sf 303\* 4,053 sf

\*2nd Gen Restaurant

## Current Tenants

| 307 | Best Donuts                  | 1,047 sf | 201 | Monarch Dental              | 3,400 sf | 235 | Seasons Nails          | 990 sf   |
|-----|------------------------------|----------|-----|-----------------------------|----------|-----|------------------------|----------|
| 313 | Travel Agents of Duncanville | 1,020 sf | 207 | Onin Staffing               | 2,030 sf | 237 | Appliance Outlet       | 1,020 sf |
| 315 | Highend Beauty               | 1,020 sf | 219 | Journey Dance Center        | 3,920 sf | 239 | Gentleman Culture      | 1,200 sf |
| 317 | Anna Tailor Shop             | 840 sf   | 227 | Lavishing Lashes            | 3,260 sf | 243 | Kentucky Fried Chicken | 1,557 sf |
| 319 | Oak Street Health            | 8,400 sf | 231 | Amy's African Hair Braiding | 960 sf   | 247 | Fragrance Depot        | 1,800 sf |
| 331 | T-Mobile Limited             | 4,000 sf |     |                             |          | 251 | JZ Embroidery          | 1,920 sf |
| 325 | Papa John's                  | 1,348 sf |     |                             |          | 255 | The Joint              | 1,455 sf |
| 321 | Gone Postal                  | 1,652 sf |     |                             |          | 259 | Good Hair Day Salon    | 1,500 sf |
|     |                              |          |     |                             |          |     |                        |          |