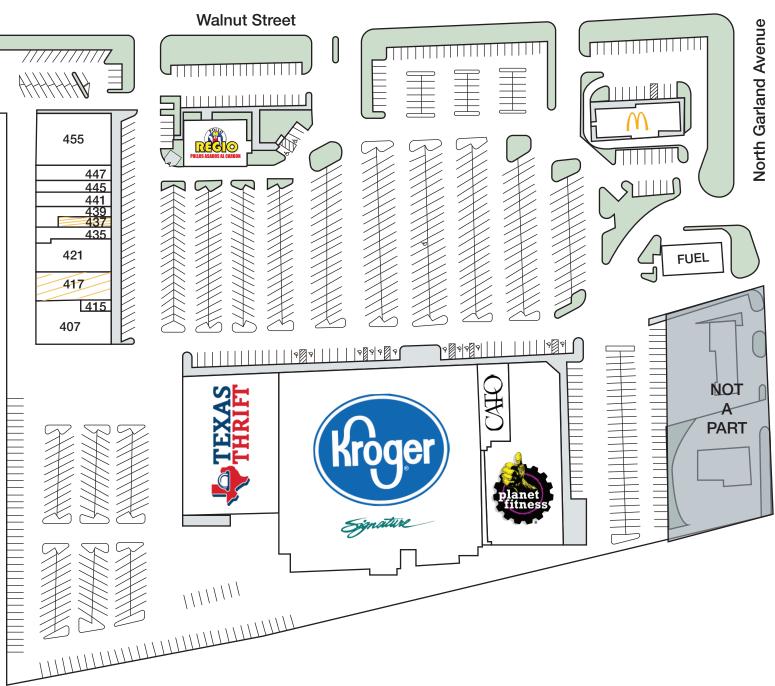

## Available Space

437\* 1.200 sf 417\* 3,938 sf

\*Occupied but available

## Current Tenants

| 1402A | CATO                         | 4,099 sf  |
|-------|------------------------------|-----------|
| 1402B | Planet Fitness               | 19,108 sf |
| 1406  | Kroger Signature             | 61,616 sf |
| 1406A | Texas Thrift                 | 22,107 sf |
| 407   | Rent-A-Center                | 5,400 sf  |
| 415   | Master Barber & Beauty       | 600 sf    |
| 417*  | Fred Loya Insurance          | 3,938 sf  |
| 421   | Lavendria/Coin Laundry       | 4,400 sf  |
| 435   | Essie Nail Salon             | 1,500 sf  |
| 437*  | Hair Plus                    | 1,200 sf  |
| 439   | Unlimited PCS                | 1,800 sf  |
| 441   | Discount Cigarettes          | 2,000 sf  |
| 445   | Garland Pediatrics Dentistry | 3,250 sf  |
| 447   | Advance America              | 1,250 sf  |
| 455   | MD Medical                   | 6,000 sf  |
| 1400  | El Pollo Regio               | 5,000 sf  |