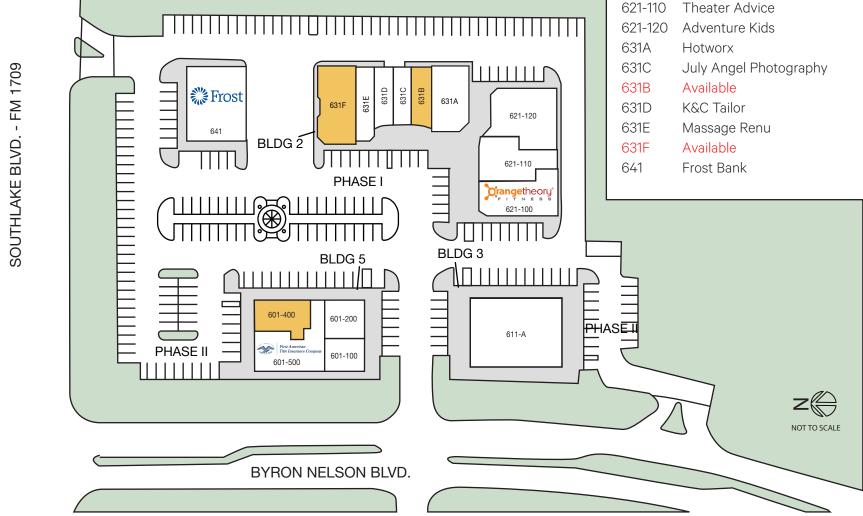

## Current Tenants

| 601-100 | Peace Love & Little Donuts   | 1,200 sf |
|---------|------------------------------|----------|
| 601-200 | Sylvan Learning Center       | 1,475 sf |
| 601-400 | Available                    | 2,376 sf |
| 601-500 | First American Title Company | 2,624 sf |
| 611-A   | Not Just Soccer              | 6,315 sf |
| 621-100 | Orange Theory Fitness        | 3,375 sf |
| 621-110 | Theater Advice               | 1,450 sf |
| 621-120 | Adventure Kids               | 3,952 sf |
| 631A    | Hotworx                      | 1,722 sf |
| 631C    | July Angel Photography       | 1,175 sf |
| 631B    | Available                    | 1,709 sf |
| 631D    | K&C Tailor                   | 1,000 sf |
| 631E    | Massage Renu                 | 1,158 sf |
| 631F    | Available                    | 2,429 sf |
| 641     | Frost Bank                   | 4,273 sf |
|         |                              |          |