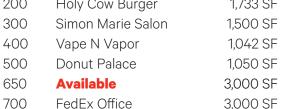

## Current Tonanta

| Cur    | rent lenants              |          |
|--------|---------------------------|----------|
| Buildi | ng A                      |          |
| 100    | Honey Berry Cafe          | 3,752 SF |
| 300    | Available                 | 1,500 SF |
| 400    | Brooklyn Pizzeria         | 2,500 SF |
| 500    | YouNique Nail Salon       | 1,125 SF |
| 600    | Great Clips               | 1,225 SF |
| 700    | Smoothie King             | 1,600 SF |
| 800    | Jersey Mike's             | 1,500 SF |
| 900    | Frankford Dentistry       | 1,250 SF |
| 1000   | Yogurtland                | 1,937 SF |
| 1100   | Ultimate Sports Nutrition | 1,500 SF |
| 1200   | Bobbie's Social House     | 6,125 SF |
| Buildi | ng B                      |          |
| 100    | Preciosa Bakery           | 6,820 SF |
| 200    | The Wing Mac              | 2,240 SF |
| Buildi | ng C                      |          |
| 100    | Fursat Lounge             | 4,502 SF |
| 200    | Holy Cow Burger           | 1,733 SF |
| 300    | Simon Marie Salon         | 1,500 SF |