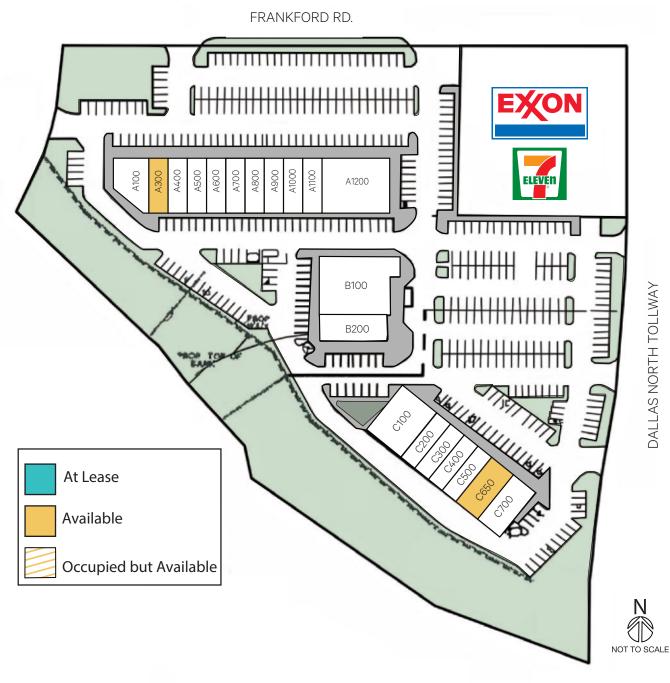

## Current Tonanta

| Cur    | rent lenants              |          |
|--------|---------------------------|----------|
| Buildi | ng A                      |          |
| 100    | Honey Berry Cafe          | 3,752 SF |
| 300    | Available                 | 1,500 SF |
| 400    | Brooklyn Pizzeria         | 2,500 SF |
| 500    | YouNique Nail Salon       | 1,125 SF |
| 600    | Great Clips               | 1,225 SF |
| 700    | Smoothie King             | 1,600 SF |
| 800    | Jersey Mike's             | 1,500 SF |
| 900    | Frankford Dentistry       | 1,250 SF |
| 1000   | Yogurtland                | 1,937 SF |
| 1100   | Ultimate Sports Nutrition | 1,500 SF |
| 1200   | Bobbie's Social House     | 6,125 SF |
| Buildi | ng B                      |          |
| 100    | Preciosa Bakery           | 6,820 SF |
| 200    | The Wing Mac              | 2,240 SF |
| Buildi | ng C                      |          |
| 100    | Fursat Lounge             | 4,502 SF |
| 200    | Holy Cow Burger           | 1,733 SF |
| 300    | Simon Marie Salon         | 1,500 SF |