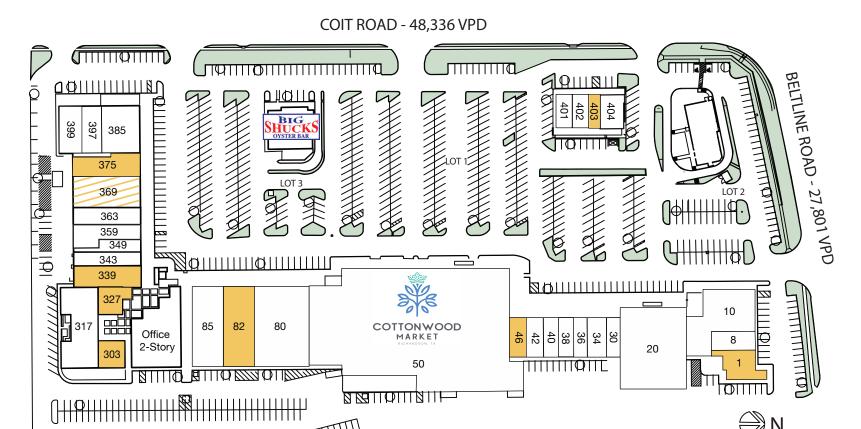

| Available Space |          |  |  |  |
|-----------------|----------|--|--|--|
| 1               | 2,987 sf |  |  |  |
| 46              | 1,200 sf |  |  |  |
| 82              | 7,019 sf |  |  |  |
| 303             | 1,600 sf |  |  |  |
| 327             | 1,607 sf |  |  |  |
| 339             | 2,740 sf |  |  |  |
| 369*            | 4,200 sf |  |  |  |
| 375             | 3,180 sf |  |  |  |
| 403             | 1,023 sf |  |  |  |

\*Occupied but Available

| 8  | Sweet Frog                    | 1,884 sf  |  |
|----|-------------------------------|-----------|--|
| 10 | Wing Bucket                   | 4,653 sf  |  |
| 20 | Kalos & Muse Nail Salon & Spa | 12,962 sf |  |
|    | Cafe                          |           |  |
| 30 | Whole Body Chiropractic       | 1,483 sf  |  |
| 34 | Shaiesta Osman, D.D.S.        | 2,250 sf  |  |
| 36 | The UPS Store                 | 1,200 sf  |  |
| 38 | Art Enhancement & Frames      | 1,200 sf  |  |
| 40 | Premier Hearing               | 1,200 sf  |  |
|    |                               |           |  |

| 42  | Fabulous Salon       | 1,200 sf  |
|-----|----------------------|-----------|
| 50  | Cottonwood Market    | 50,031 sf |
| 80  | Dollar Tree          | 8,715 sf  |
| 85  | Imperial Cuisine     | 5,014 sf  |
| 317 | Valora Medical       | 5,928 sf  |
| 343 | Focus on Eyes        | 1,900 sf  |
| 349 | Love Thyself Day Spa | 1,957 sf  |
| 359 | Curry Bliss          | 4,002sf   |
| 363 | Midtown Barbers      | 1,984 sf  |
| 369 | Honey Baked Ham      | 4,200 sf  |

| 385       | Jason's Deli         | 5,228 sf |
|-----------|----------------------|----------|
| 397       | Little Caesars Pizza | 1,184 sf |
| 399       | Pinch A Penny        | 2,097 sf |
| 401       | Thai Soon            | 1,125 sf |
| 402       | Nail Times           | 1,500 sf |
| 404       | Taco Y Mas           | 1,399 sf |
| Outparcel | Big Shucks           | 4,030 sf |

NOT TO SCALE