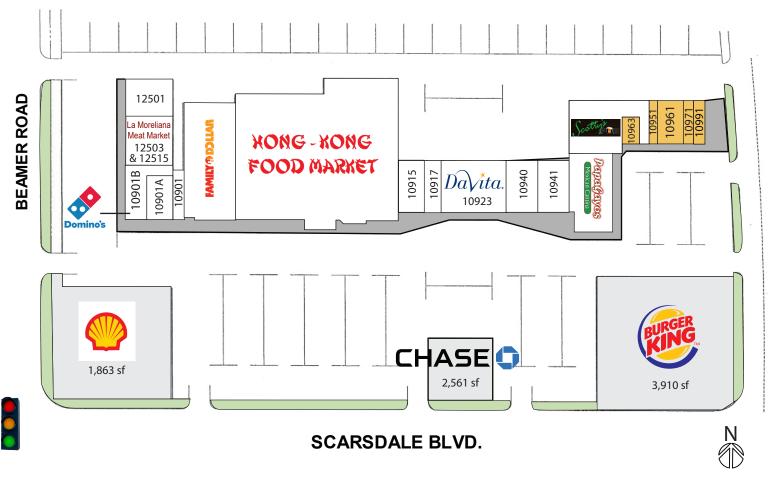

## Available Space 10951 842 sf 2,350 sf 10961 1,200 sf 10971 1,280 sf 10991 10963 450 sf

## Current Tenants

| 10901  | Texas Liquor            | 1,350 sf  |
|--------|-------------------------|-----------|
| 10901A | Nail Spa C&D            | 1,867 sf  |
| 10901B | Domino's Pizza          | 2,133 sf  |
| 10903  | Family Dollar           | 10,998 sf |
| 10910  | Hong Kong Food Market   | 31,675 sf |
| 10915  | Rosa Pharmacy           | 2,040 sf  |
| 10917  | Accents Dental          | 1,260 sf  |
| 10923  | DaVita Dialysis         | 6,573 sf  |
| 10940  | Jennifer's Hair & Nails | 900 sf    |
|        |                         |           |

| 10941       | Hoang My Vietnamese Rest | 2,100 sf |
|-------------|--------------------------|----------|
| 10943       | Papa Gayo's Restaurant   | 5,073 sf |
| 10943A      | Scotty's Pub             | 7,818 sf |
| 12501       | Sagewood Washateria      | 1,980 sf |
| 12503/12515 | La Moreliana Meat Market | 3,505 sf |