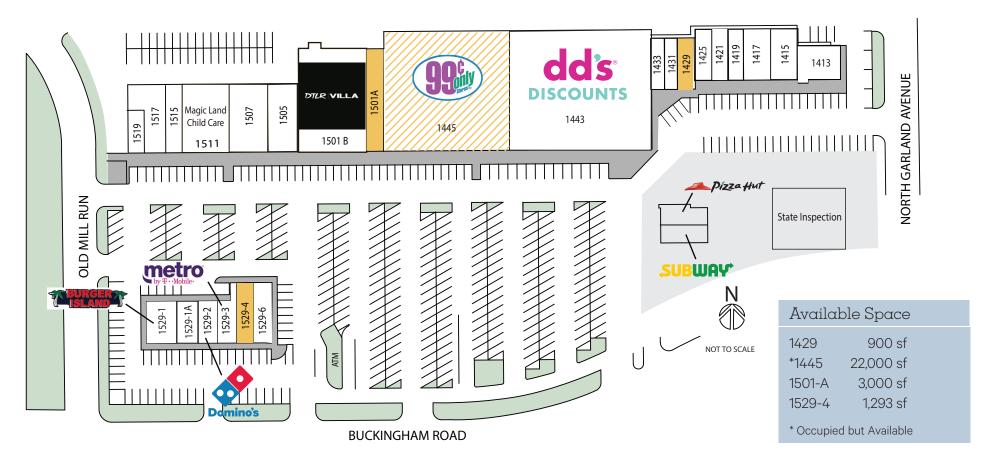

## BUCKINGHAM PLAZA | 1413-1529 W BUCKINGHAM RD, GARLAND, TX 75042

## Current Tenants

| 1529-1  | Burger Island                | 2,250 sf | 1505   | James Yan DDS       | 2,360 sf  | 1425             | Electronic Repair        | 1,200 sf |
|---------|------------------------------|----------|--------|---------------------|-----------|------------------|--------------------------|----------|
| 1529-1A | Mariscos Sinaloa             | 692 sf   | 1507   | Helen Beauty Supply | 4,000 sf  | 1421             | Pharmacy                 | 1,800 sf |
| 1529-2  | Domino's Pizza               | 1,500 sf | 1501 B | DTLR Villa          | 9,000 sf  | 1419             | Herbalife                | 900 sf   |
| 1529-3  | Metro by T-Mobile            | 1,310 sf | *1445  | 99 Cent Only        | 22,000 sf | 1417             | Hair Creations           | 1,800 sf |
| 1529-6  | Buckingham Beer & Wine       | 1,400 sf | 1443   | DD's Discount       | 22,100 sf | 1415             | Clinica Hispana San Jose | 1,500 sf |
| 1519    | Magic Land Child Care Center | 3,725 sf | 1433   | Hair Braiding       | 900 sf    | 1413             | Dickey's BBQ             | 2,000 sf |
| 1515    | ML Academy                   | 1,870 sf | 1431   | Jagwan Insurance    | 1,200 sf  |                  |                          |          |
| 1511    | Magic Land Child Care        | 4,000 sf |        |                     |           | Mobil            |                          | 352 sf   |
|         |                              |          |        |                     |           | Pizza Hut/Subway |                          | 2,280 sf |