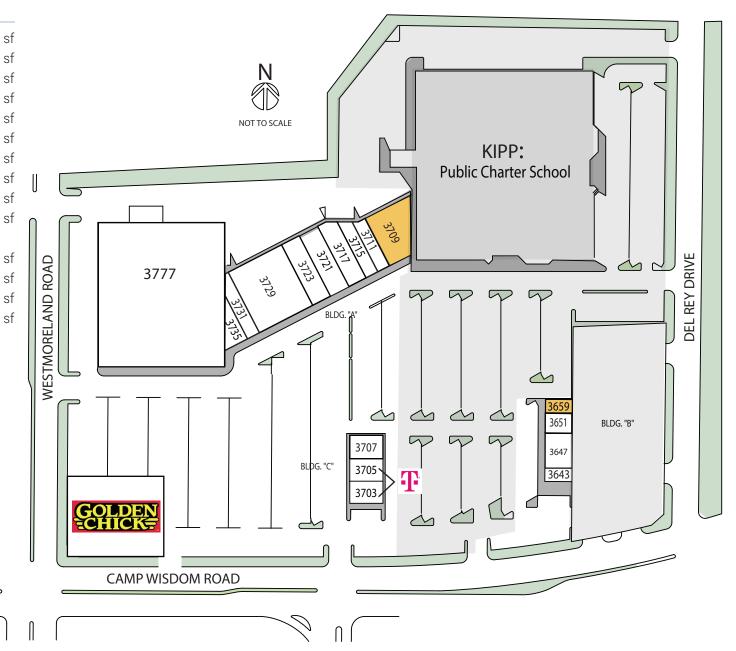

## Current Tenants

| 3643      | i Drive Auto Insurance   | 1,200    |
|-----------|--------------------------|----------|
| 3647      | Stuff Store              | 1,600 :  |
| 3651      | iRepair Phone            | 1,200 :  |
| 3703-3705 | T-Mobile                 | 3,120 :  |
| 3707      | Booujiee Boutique        | 1,506 :  |
| 3711      | Team Bailey Fitness      | 3,000 :  |
| 3715      | De Ja Vu                 | 1,650 :  |
| 3717      | Center for Vision Health | 2,500 :  |
| 3721      | Golden Eagle Program     | 3,000 :  |
| 3723      | Small Chiropractic &     | 2,000    |
|           | Wellness Center          |          |
| 3729      | Real Hair Beauty Bar     | 7,600 :  |
| 3731      | Ngozi Fashions           | 3,200 :  |
| 3735      | Hair Salon               | 810 :    |
| 3777      | The Hair Depot           | 43,555 : |
|           |                          |          |

 Available Space

 3659
 1,000 sf

 3709
 5,500 sf

weitzman

The information was obtained from sources deemed reliable; however, Weitzman has not verified it and makes no guarantees, warranties or representations as to the completeness or accuracy thereof. The presentation of this real estate information is subject to errors; omissions; change of price; prior sale or lease, or withdrawal without notice. You and your advisors should conduct a careful independent investigation of the property to determine if it is suitable for your intended purpose.