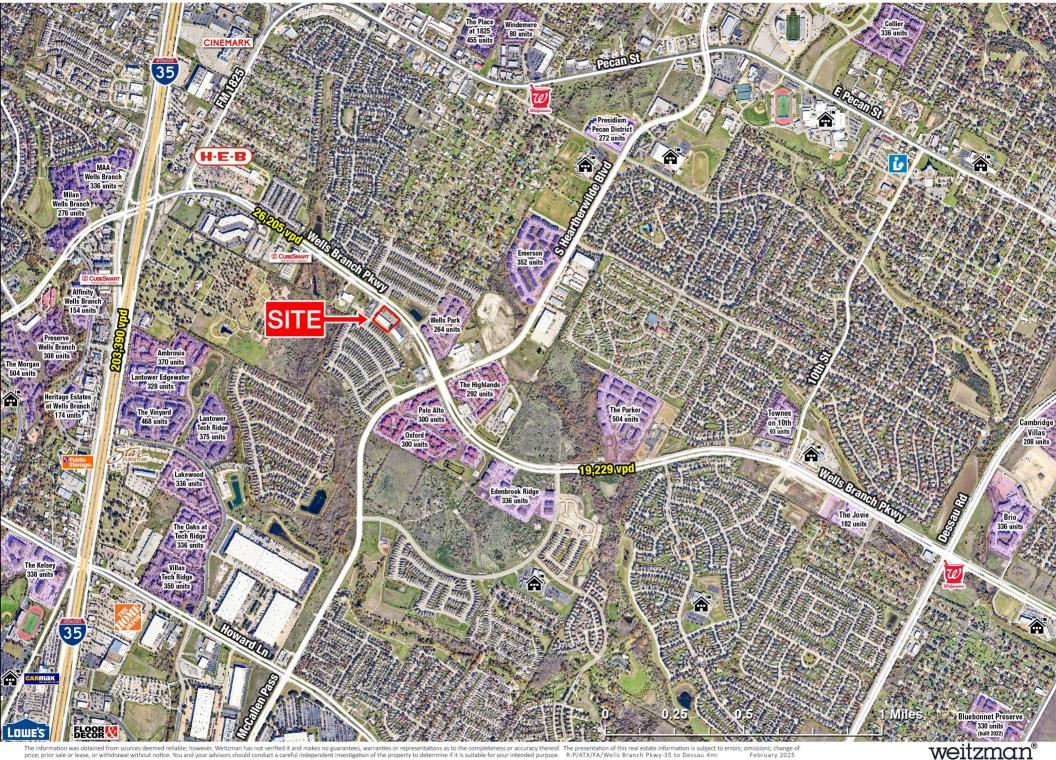

### WELLS BRANCH RETAIL CENTER | 801 WELL

801 WELLS BRANCH PKWY, PFLUGERVILLE, TX 78660

The information was obtained from sources deemed reliable; however, Weitzman has not verified it and makes no guarantees, warranties or representations as to the completeness or accuracy thereof. The presentation of this real estate information is subject to errors; omissions; change of price; prior sale or lease, or withdrawal without notice. You and your advisors should conduct a careful independent investigation of the property to determine if it is suitable for your intended purpose. R:PS\AUS\FA\Wells Branch Pkwy 2mi February 2025

| Traffic Counts      |            | Demographics YEAR: 2024 | 1 MILE     | 3 MILE    | 5 MILE    |
|---------------------|------------|-------------------------|------------|-----------|-----------|
| Wells Branch Pkwy   | 26,205 VPD | Total Population        | 17,502     | 124,655   | 263,333   |
| S Heatherwilde Blvd | 11,202 VPD | Daytime Population      | 10,693     | 107,845   | 267,673   |
|                     |            | Avg. HH Income          | \$97,571   | \$109,977 | \$113,940 |
|                     |            | Total Households        | 7,263      | 49,747    | 108,531   |
| Area Retailers & Bu | sinesses   | Goodwill 🛛 🛷 Domino's   | Wendy's ¥⊨ | utch Bros |           |