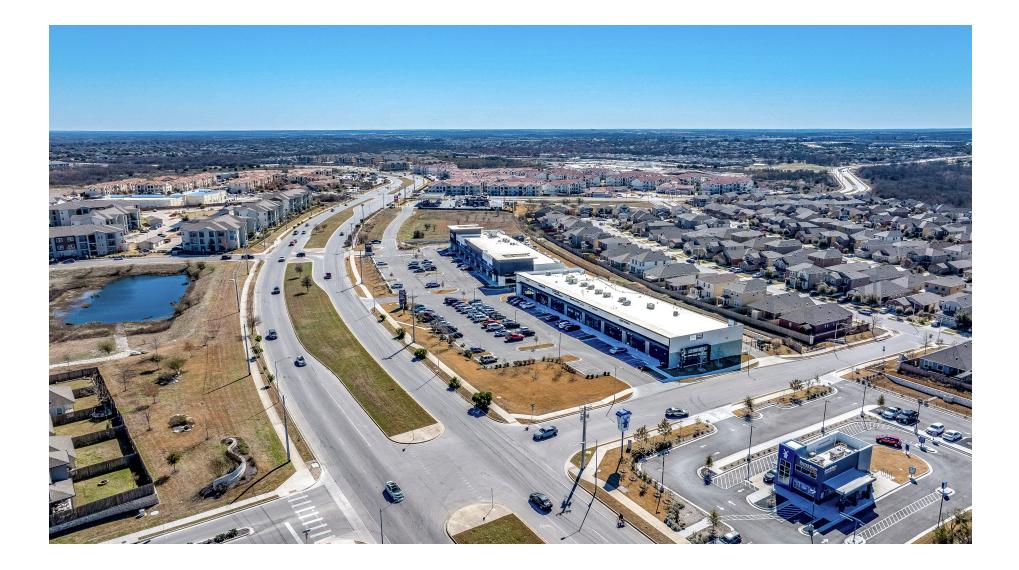

| Traffic Counts      |            | Demographics YEAR: 2024 | 1 MILE     | 3 MILE    | 5 MILE    |
|---------------------|------------|-------------------------|------------|-----------|-----------|
| Wells Branch Pkwy   | 26,205 VPD | Total Population        | 17,502     | 124,655   | 263,333   |
| S Heatherwilde Blvd | 11,202 VPD | Daytime Population      | 10,693     | 107,845   | 267,673   |
|                     |            | Avg. HH Income          | \$97,571   | \$109,977 | \$113,940 |
|                     |            | Total Households        | 7,263      | 49,747    | 108,531   |
| Area Retailers & Bu | sinesses   | Goodwill 🛛 🛷 Domino's   | Wendy's ¥⊨ | utch Bros |           |