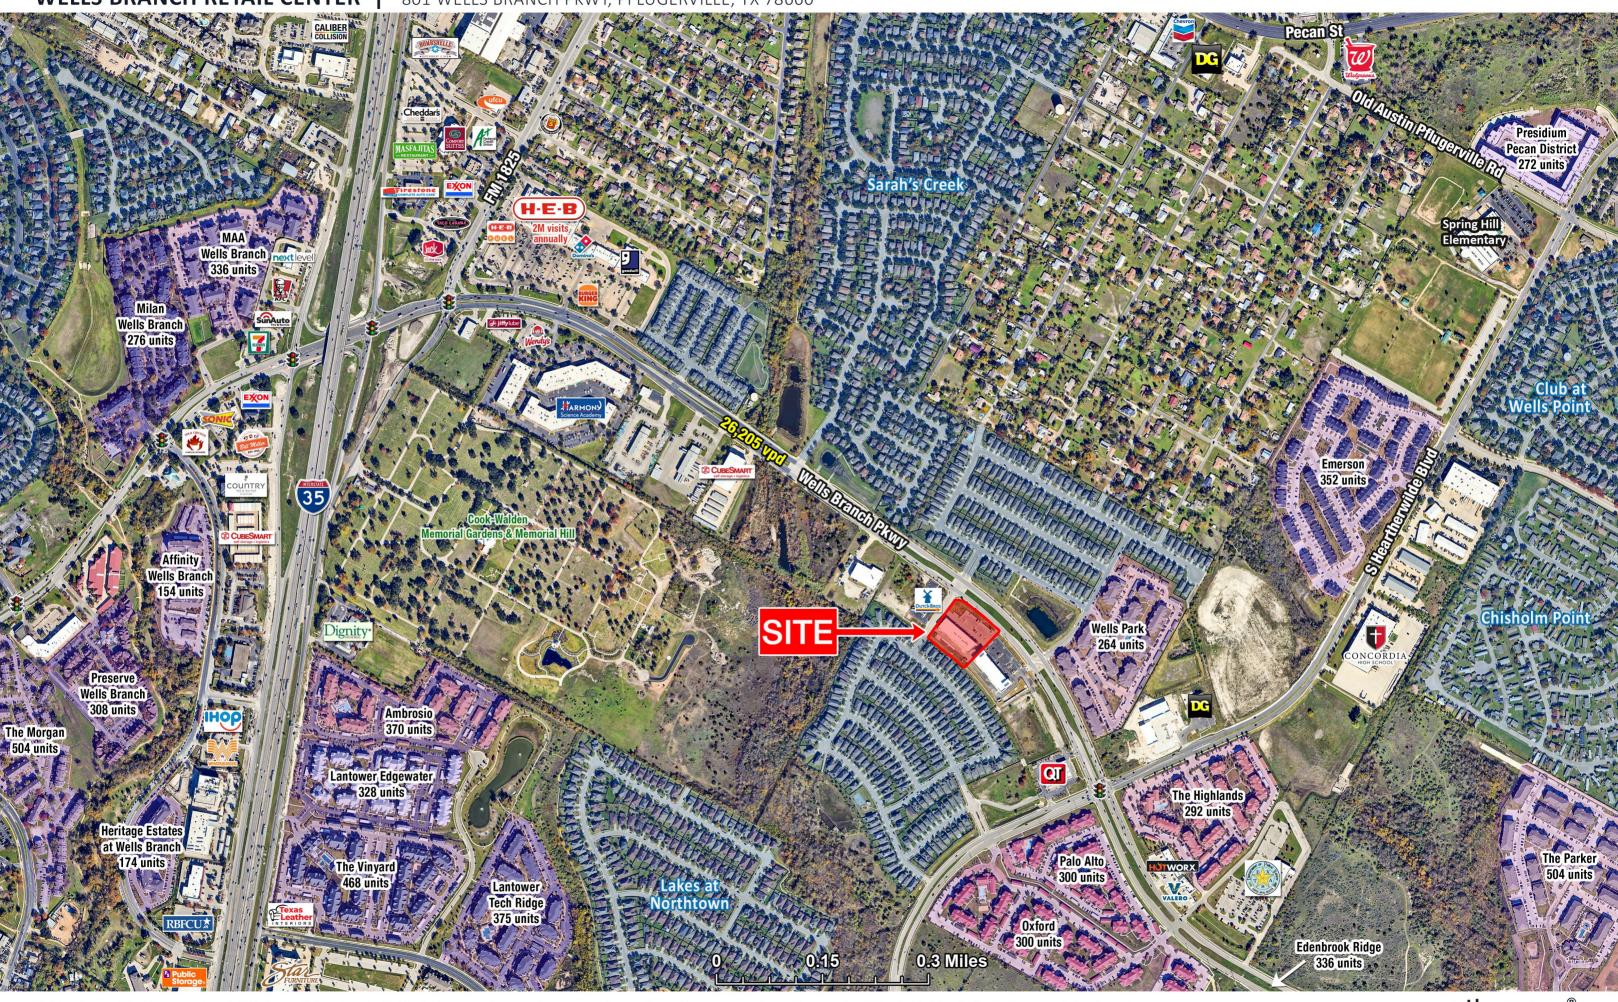

| Traffic Counts      |            | Demographics YEAR: 2024 | 1 MILE     | 3 MILE    | 5 MILE    |
|---------------------|------------|-------------------------|------------|-----------|-----------|
| Wells Branch Pkwy   | 26,205 VPD | Total Population        | 17,502     | 124,655   | 263,333   |
| S Heatherwilde Blvd | 11,202 VPD | Daytime Population      | 10,693     | 107,845   | 267,673   |
|                     |            | Avg. HH Income          | \$97,571   | \$109,977 | \$113,940 |
|                     |            | Total Households        | 7,263      | 49,747    | 108,531   |
| Area Retailers & Bu | sinesses   | Goodwill 🛛 🛷 Domino's   | Wendy's ¥⊨ | utch Bros |           |