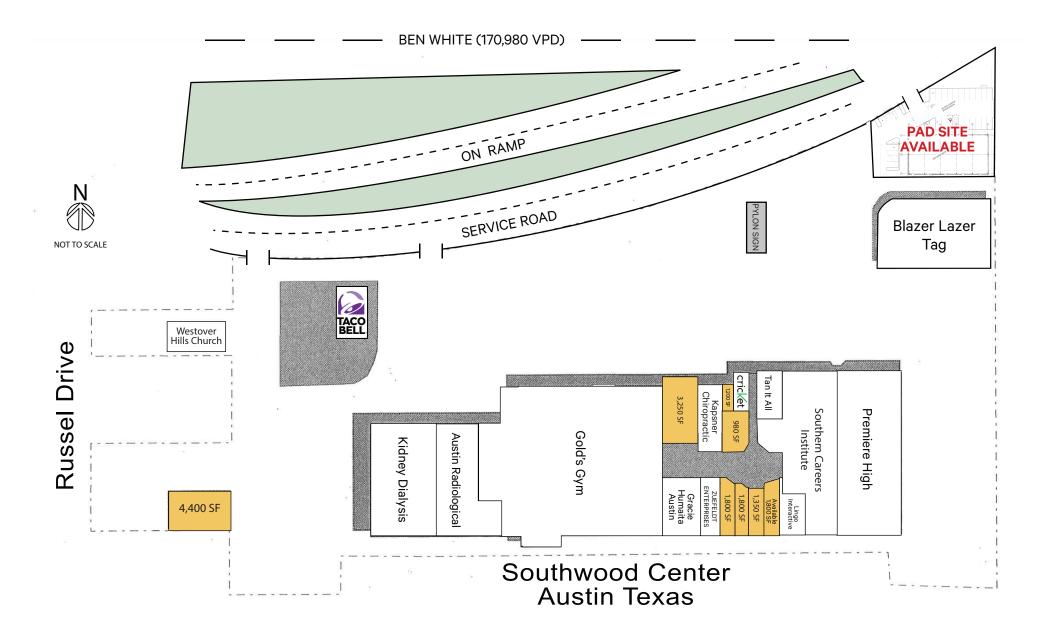

## Features

- Located on Ben White Blvd with on-ramp access
- Interior space available

- Pylon sign opportunities
- Strong medical region

## **FOR LEASE**

**TOTAL SF:** 137,322

MIN CONTIGUOUS SF: 980 MAX CONTIGUOUS SF: 3,250 NNN: \$4.50 PER SF/YR EST.

| Traffic Counts             | Demographics YEAR: 2021 | 1 MILE   | 3 MILE   | 5 MILE    |
|----------------------------|-------------------------|----------|----------|-----------|
| Ben White Blvd 170,980 VPD | Total Population        | 15,692   | 138,171  | 355,943   |
|                            | Daytime Population      | 16,864   | 142,914  | 424,892   |
|                            | Avg HH Income           | \$87,457 | \$99,129 | \$103,593 |
|                            | Total Households        | 7,852    | 64,879   | 153,623   |

Area Retailers & Businesses