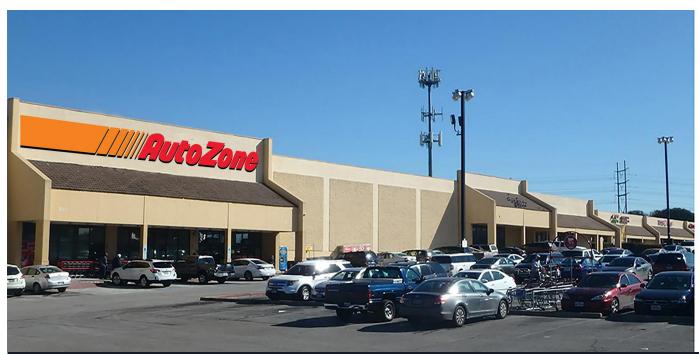

## SOUTHRIDGE PLAZA

500 W WILLIAM CANNON DR., AUSTIN, TX 78745

## Features

- Easy access with entrances to S 1st and William Cannon
- Ample parking with pylon signage opportunities

| Traffic Counts |            | Demographics YEAR: 2021 | 1 MILE   | 3 MILES  | 5 MILES  |
|----------------|------------|-------------------------|----------|----------|----------|
| William Cannon | 30,526 VPD | Total Population        | 22,723   | 142,766  | 321,188  |
| South 1st      | 20,441 VPD | Daytime Population      | 17,316   | 124,916  | 298,307  |
|                |            | Average HH Income       | \$76,952 | \$81,123 | \$97,441 |
|                |            | Total Households        | 9,646    | 57,502   | 137,004  |
|                |            |                         |          |          |          |

## **FOR LEASE**

**AVAILABLE SF: 13,000** 

**CONTACT FOR MORE INFORMATION** 

NNN: \$7.24 PER SF/YR EST.