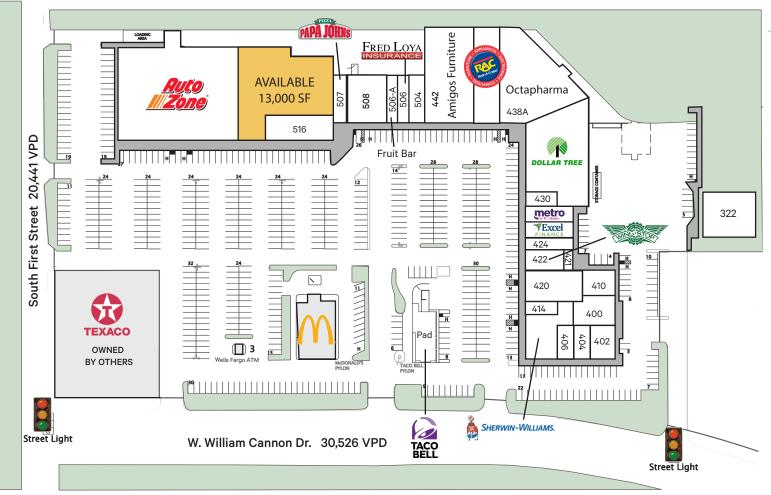

## **FOR LEASE**

**AVAILABLE SF: 13,000** 

**CONTACT FOR MORE INFORMATION** 

NNN: \$7.24 PER SF/YR EST.

## Current Tenants

| 322  | Training Wheels Learning Center | 5,000 sf  |
|------|---------------------------------|-----------|
| 402  | Tortilla Rio Grande             | 2,111 sf  |
| 404  | Rick's Cleaners                 | 1,352 sf  |
| 408  | Sherwin Williams                | 4,335 sf  |
| 400  | Zumba Studio                    | 2,439 sf  |
| 406  | BIENESTAR L.A.M                 | 1,300 sf  |
|      | 20 LunaMed                      | 8,939 sf  |
| 414  | Pet Groomer                     | 1,063 sf  |
| 430  | US Nail                         | 1,250 sf  |
| 438A | Octapharma                      | 13,544 sf |
| 421  | No Front                        | 450 sf    |
| 422  | Wingstop                        | 1,800 sf  |
| 424  | Diaz Hair Salon                 | 1,500 sf  |
| 426  | Excel Finance                   | 1,875 sf  |
| 428  | Metro by T-Mobile               | 1,800 sf  |
| 434B | Dollar Tree                     | 13,975 sf |
| 438B | Rent-A-Center                   | 6,000 sf  |
| 442  | Amigos Furniture                | 11,400 sf |
| 504  | Republic Finance                | 1,776 sf  |
| 506  | Fred Loya Insurance             | 1,111 sf  |
| 506A | Fruit Bar                       | 1,111 sf  |
| 507  | Papa John's                     | 1,400 sf  |
| 508  | My Hanger                       | 5,040 sf  |
| 516  | TW Lone Peak Dental             | 3,838 sf  |
| Pad  | Taco Bell                       | 2,423 sf  |
| Pad  | McDonald's                      | 4,050 sf  |
|      | Well's Fargo ATM                | 137 sf    |