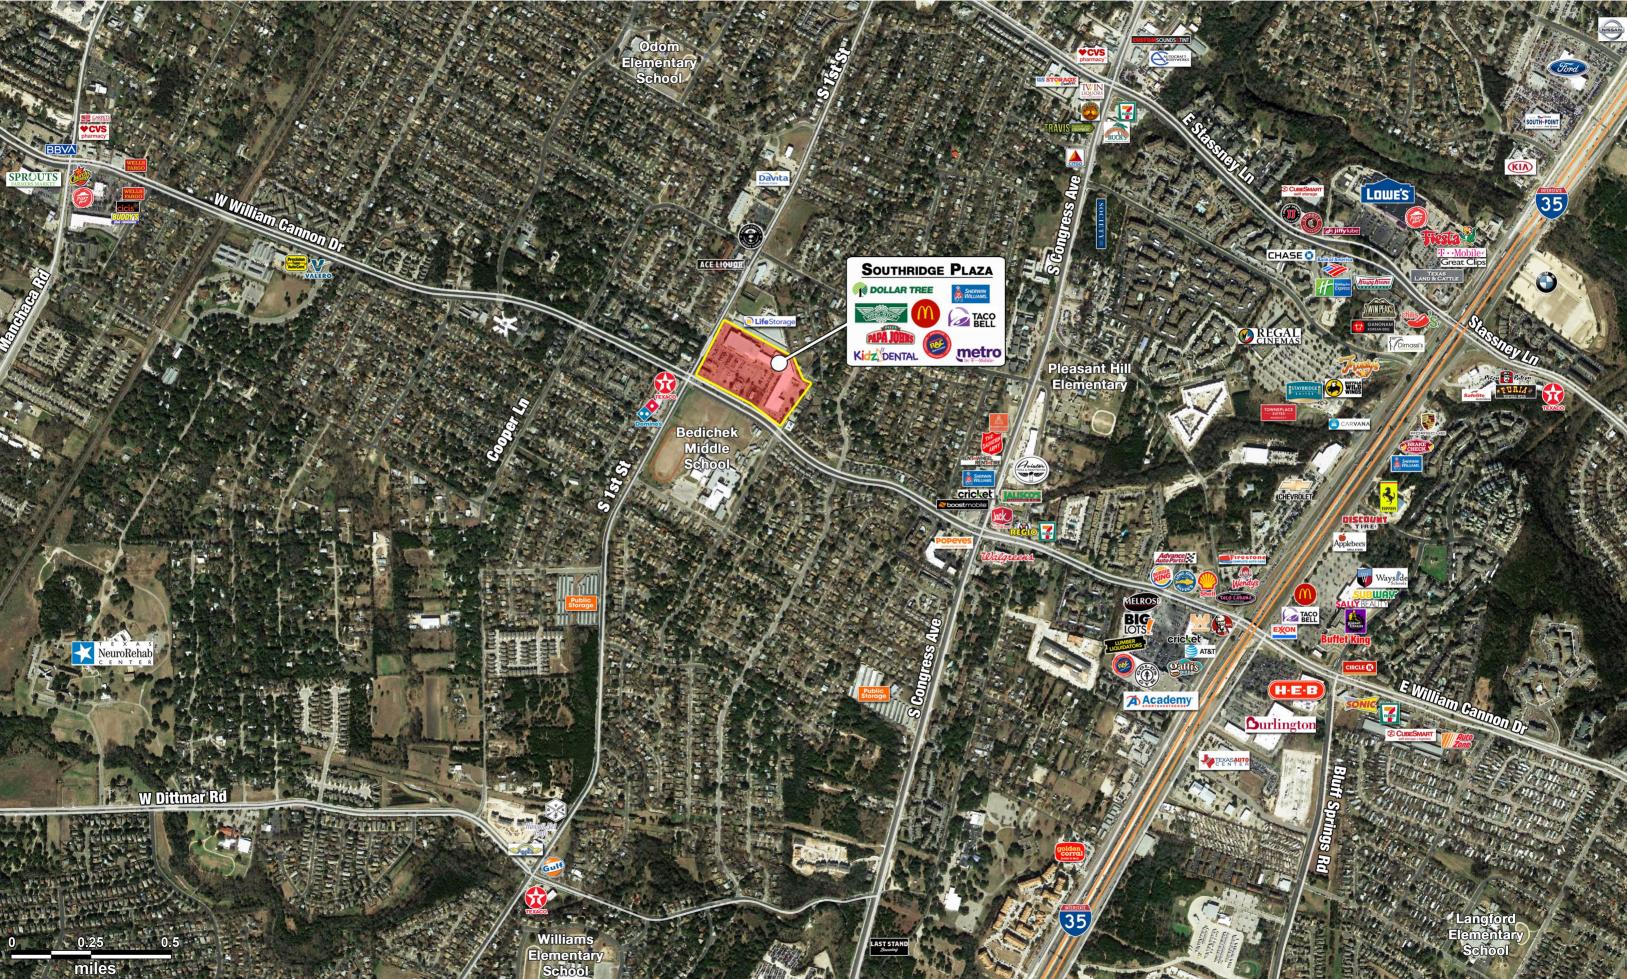

## SOUTHRIDGE PLAZA

500 W WILLIAM CANNON DR., AUSTIN, TX 78745

## Features

- Easy access with entrances to S 1st and William Cannon
- Ample parking with pylon signage opportunities

| Traffic Counts |            | Demographics YEAR: 2021 | 1 MILE   | 3 MILES  | 5 MILES  |
|----------------|------------|-------------------------|----------|----------|----------|
| William Cannon | 30,526 VPD | Total Population        | 22,723   | 142,766  | 321,188  |
| South 1st      | 20,441 VPD | Daytime Population      | 17,316   | 124,916  | 298,307  |
|                |            | Average HH Income       | \$76,952 | \$81,123 | \$97,441 |
|                |            | Total Households        | 9,646    | 57,502   | 137,004  |
|                |            |                         |          |          |          |