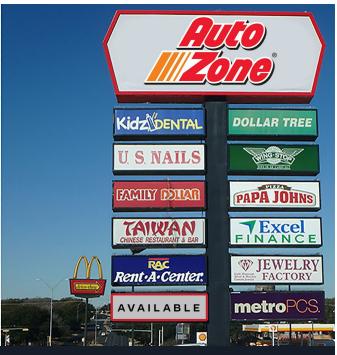

Area Retailers & Businesses

## Current Tenants

| 322  | Training Wheels Learning Center | 5,000 sf  |
|------|---------------------------------|-----------|
| 402  | Tortilla Rio Grande             | 2,111 sf  |
| 404  | Rick's Cleaners                 | 1,352 sf  |
| 408  | Sherwin Williams                | 4,335 sf  |
| 400  | Zumba Studio                    | 2,439 sf  |
| 406  | BIENESTAR L.A.M                 | 1,300 sf  |
|      | 20 LunaMed                      | 8,939 sf  |
| 414  | Pet Groomer                     | 1,063 sf  |
| 430  | US Nail                         | 1,250 sf  |
| 438A | Octapharma                      | 13,544 sf |
| 421  | No Front                        | 450 sf    |
| 422  | Wingstop                        | 1,800 sf  |
| 424  | Diaz Hair Salon                 | 1,500 sf  |
| 426  | Excel Finance                   | 1,875 sf  |
| 428  | Metro by T-Mobile               | 1,800 sf  |
| 434B | Dollar Tree                     | 13,975 sf |
| 438B | Rent-A-Center                   | 6,000 sf  |
| 442  | Amigos Furniture                | 11,400 sf |
| 504  | Republic Finance                | 1,776 sf  |
| 506  | Fred Loya Insurance             | 1,111 sf  |
| 506A | Fruit Bar                       | 1,111 sf  |
| 507  | Papa John's                     | 1,400 sf  |
| 508  | My Hanger                       | 5,040 sf  |
| 516  | TW Lone Peak Dental             | 3,838 sf  |
| Pad  | Taco Bell                       | 2,423 sf  |
| Pad  | McDonald's                      | 4,050 sf  |
|      | Well's Fargo ATM                | 137 sf    |