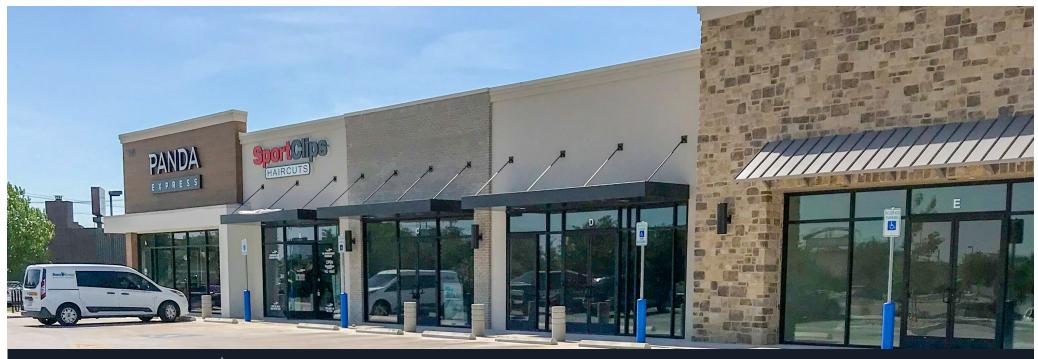

## CFT BUDA PLAZA 340 OLD SAN ANTONIO ROAD, BUDA, TX 78610

## Features

- Site located just north of Cabela's, shadow-anchored by Walmart Supercenter
- Currently under construction with estimated 4th Quarter 2017
- Come Join: Panda Express and Sports Clips!

| Traffic Counts      |            | Demographics YEAR: 2021 | 1 MILE   | 3 MILE    | 5 MILE    |
|---------------------|------------|-------------------------|----------|-----------|-----------|
| North Cabelas Drive | 7,561 VPD  | Total Population        | 7,190    | 38,281    | 80,078    |
| South Cabelas Drive | 11,537 VPD | Daytime Population      | 7,672    | 33,226    | 67,129    |
|                     |            | Average HH Income       | \$83,020 | \$100,621 | \$103,891 |
|                     |            | Total Households        | 2,367    | 12,321    | 28,113    |

## **100% LEASED**

**TOTAL SF: 10,650** 

NNN: \$9.04 PER SF/YR EST.