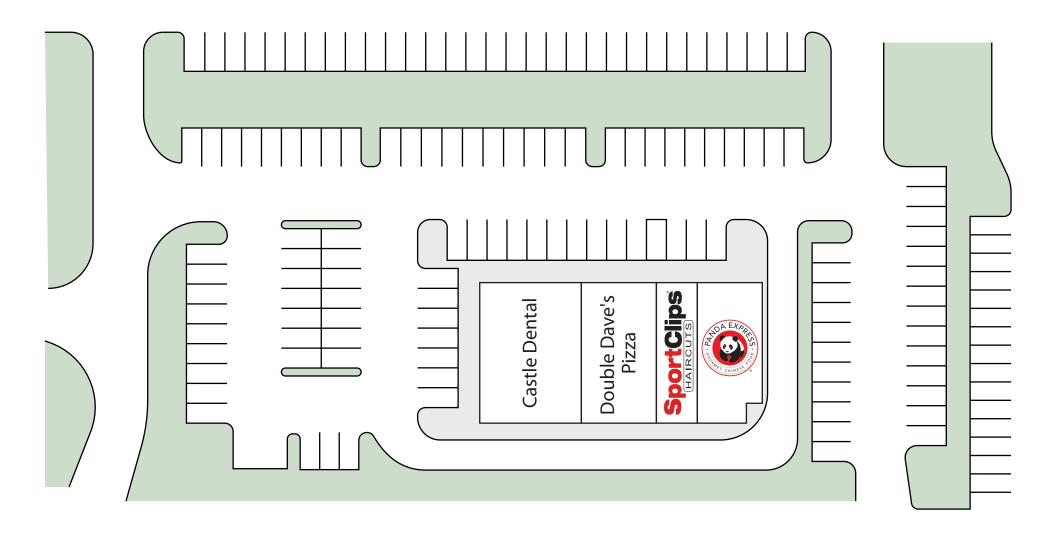

## CFT BUDA PLAZA 340 OLD SAN ANTONIO ROAD, BUDA, TX 78610

## Features

- Site located just north of Cabela's, shadow-anchored by Walmart Supercenter
- Currently under construction with estimated 4th Quarter 2017
- Come Join: Panda Express and Sports Clips!

| Traffic Counts      |            | Demographics YEAR: 2021 | 1 MILE   | 3 MILE    | 5 MILE    |
|---------------------|------------|-------------------------|----------|-----------|-----------|
| North Cabelas Drive | 7,561 VPD  | Total Population        | 7,190    | 38,281    | 80,078    |
| South Cabelas Drive | 11,537 VPD | Daytime Population      | 7,672    | 33,226    | 67,129    |
|                     |            | Average HH Income       | \$83,020 | \$100,621 | \$103,891 |
|                     |            | Total Households        | 2,367    | 12,321    | 28,113    |

## **100% LEASED**

**TOTAL SF: 10,650** 

NNN: \$9.04 PER SF/YR EST.