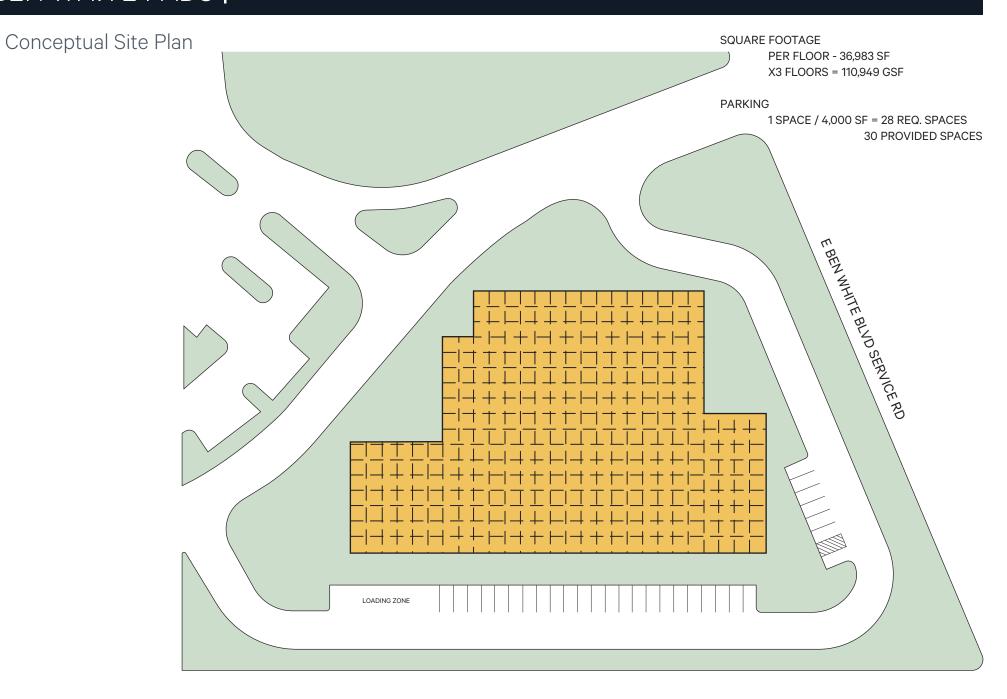

rport

## **FOR SALE**

**TOTAL ACRES: 2.6 CONTACT FOR MORE INFORMATION** 

| Traffic Counts   |             | Demographics YEAR: 2021 | 1 MILE   | 3 MILE   | 5 MILE   |
|------------------|-------------|-------------------------|----------|----------|----------|
| E Ben White Blvd | 121,175 VPD | Total Population        | 10,114   | 127,239  | 297,486  |
|                  |             | Daytime Population      | 10,941   | 121,283  | 351,242  |
|                  |             | Average HH Income       | \$65,245 | \$75,527 | \$93,689 |
|                  |             | Total Households        | 4,573    | 48,649   | 121,189  |
|                  |             |                         |          |          |          |

Area Retailers & Businesses











Conceptual Site Plan