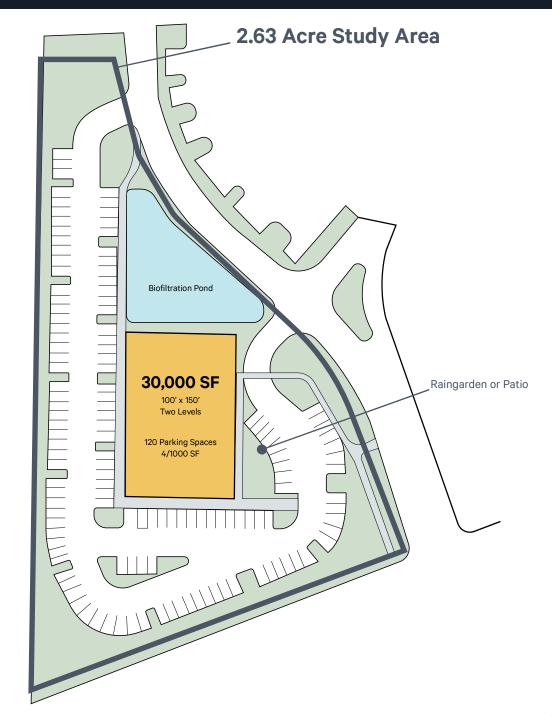

l Airport

## **FOR SALE**

**TOTAL ACRES: 2.6 CONTACT FOR MORE INFORMATION** 

| Traffic Counts   |             | Demographics YEAR: 2021 | 1 MILE   | 3 MILE   | 5 MILE   |
|------------------|-------------|-------------------------|----------|----------|----------|
| E Ben White Blvd | 121,175 VPD | Total Population        | 10,114   | 127,239  | 297,486  |
|                  |             | Daytime Population      | 10,941   | 121,283  | 351,242  |
|                  |             | Average HH Income       | \$65,245 | \$75,527 | \$93,689 |
|                  |             | Total Households        | 4,573    | 48,649   | 121,189  |
|                  |             |                         |          |          |          |

Area Retailers & Businesses











Conceptual Site Plan