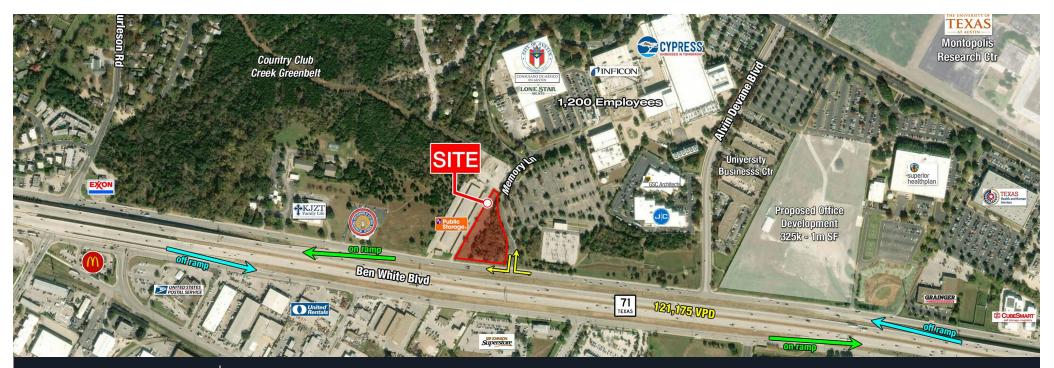

**BEN WHITE PAD** 

5202 E BEN WHITE BLVD., AUSTIN, TX 78741

## Features

- 2.6 Acres available on Ben White Blvd.
- Zoning: LI-NP
- Excellent access between westbound off ramp and on ramp

## • Located in an opportunity zone

- Utilities readily accessible along frontage
- Located on main thoroughfare from downtown Austin to Austin Bergstrom International Airport