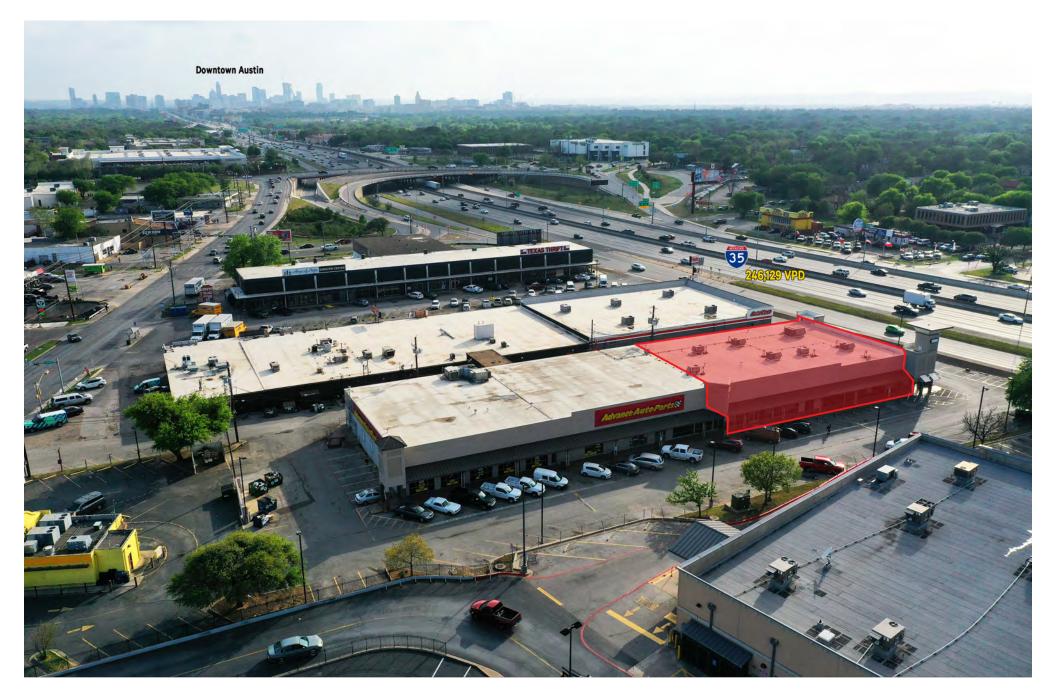

5539 N IH-35 5539 N IH-35, AUSTIN, TX 78723

Features

• 246,129 VPD on IH-35

• Adjacent to Capital Plaza Shopping Center (Target, Walgreen's, etc)

**FOR LEASE CONTACT FOR MORE INFORMATION** 

| Traffic Counts    |                           | Demographics YEAR: 2021 | 1 MILE   | 3 MILE   | 5 MILE    |
|-------------------|---------------------------|-------------------------|----------|----------|-----------|
| IH-35 S of US 290 | 246,129 VPD<br>94,420 VPD | Total Population        | 17,820   | 171,076  | 365,579   |
| US 290 E of IH-35 |                           | Daytime Population      | 21,017   | 209,587  | 467,469   |
|                   |                           | Average HH Income       | \$99,014 | \$88,625 | \$102,182 |
|                   |                           | Total Households        | 8,012    | 70,574   | 150,436   |
|                   |                           |                         |          |          |           |