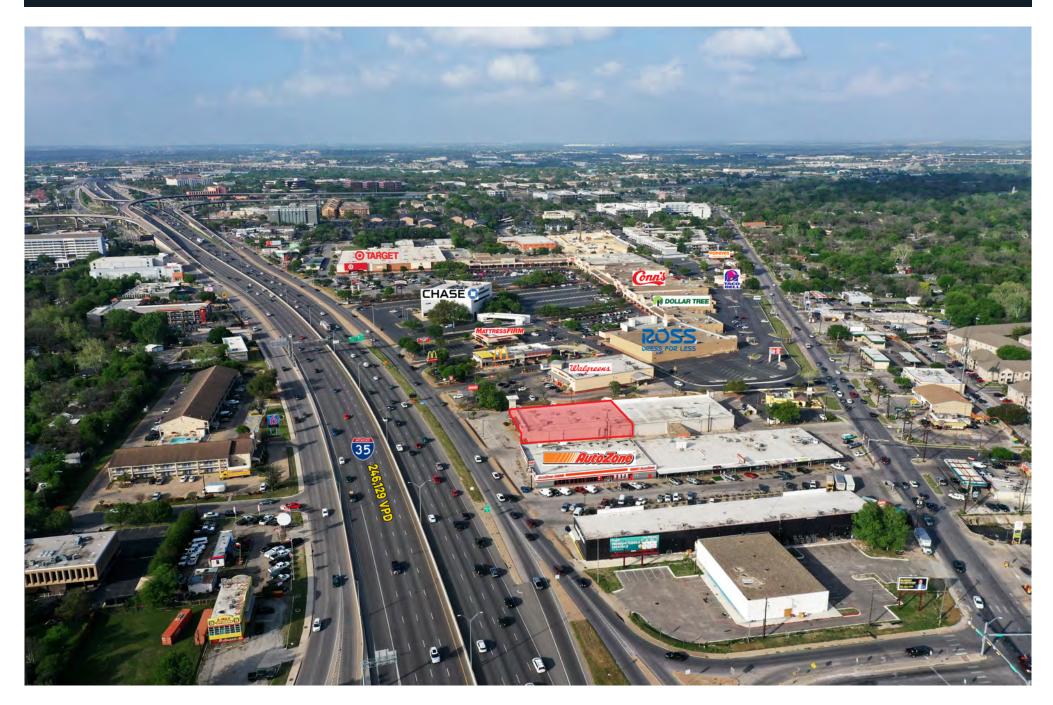

5539 N IH-35 5539 N IH-35, AUSTIN, TX 78723

Features

• 246,129 VPD on IH-35

• Adjacent to Capital Plaza Shopping Center (Target, Walgreen's, etc)

**FOR LEASE CONTACT FOR MORE INFORMATION** 

| Traffic Counts    |                           | Demographics YEAR: 2021 | 1 MILE   | 3 MILE   | 5 MILE    |
|-------------------|---------------------------|-------------------------|----------|----------|-----------|
| IH-35 S of US 290 | 246,129 VPD<br>94,420 VPD | Total Population        | 17,820   | 171,076  | 365,579   |
| US 290 E of IH-35 |                           | Daytime Population      | 21,017   | 209,587  | 467,469   |
|                   |                           | Average HH Income       | \$99,014 | \$88,625 | \$102,182 |
|                   |                           | Total Households        | 8,012    | 70,574   | 150,436   |
|                   |                           |                         |          |          |           |

Area Retailers & Businesses

OTARGET Walgreens DESS FOR LESS Office DEPOT OFFICEMAX