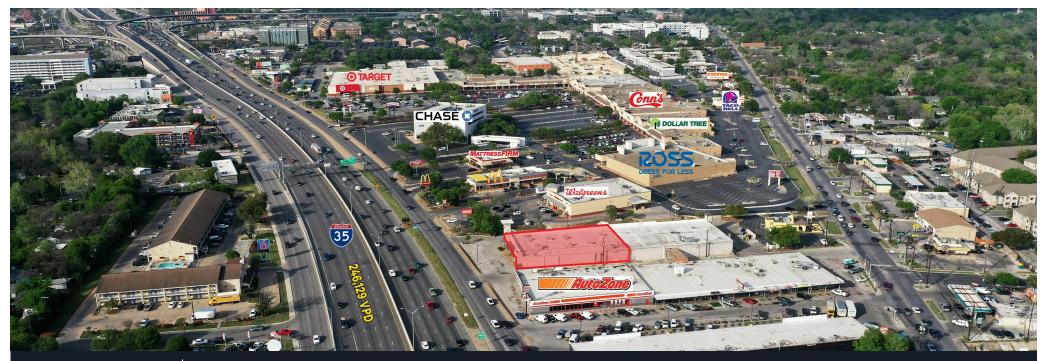

5539 N IH-35 5539 N IH-35, AUSTIN, TX 78723

Features

• 246,129 VPD on IH-35

• Adjacent to Capital Plaza Shopping Center (Target, Walgreen's, etc)

**FOR LEASE CONTACT FOR MORE INFORMATION** 

| Traffic Counts    |                           | Demographics YEAR: 2021 | 1 MILE   | 3 MILE   | 5 MILE    |
|-------------------|---------------------------|-------------------------|----------|----------|-----------|
| IH-35 S of US 290 | 246,129 VPD<br>94,420 VPD | Total Population        | 17,820   | 171,076  | 365,579   |
| US 290 E of IH-35 |                           | Daytime Population      | 21,017   | 209,587  | 467,469   |
|                   |                           | Average HH Income       | \$99,014 | \$88,625 | \$102,182 |
|                   |                           | Total Households        | 8,012    | 70,574   | 150,436   |
|                   |                           |                         |          |          |           |