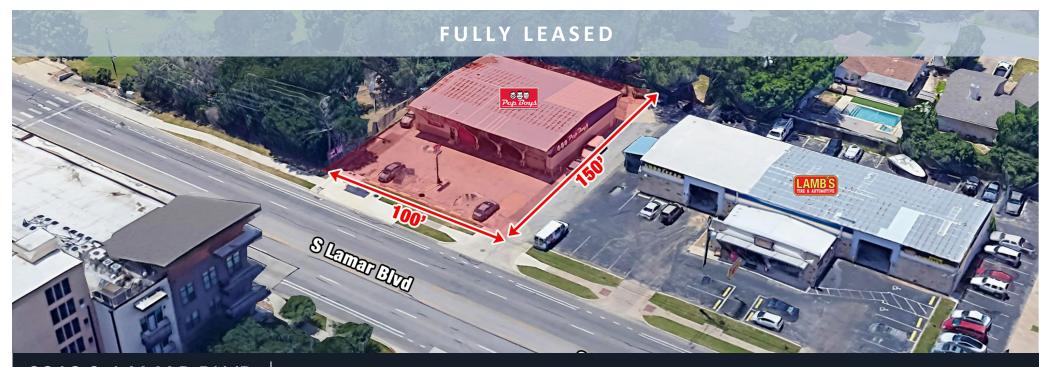

3318 S. LAMAR BLVD

3318 S. LAMAR BLVD, AUSTIN, TX 78704

## Features

- Rare pad opportunity on S Lamar
- Former automotive garage with 4 bays
- High traffic counts along one of Austin's main corridors
- The building size is 4,800sf and it sits on .35 acres.

| Traffic Counts |            | Demographics YEAR: 2021 | 1 MILE    | 3 MILE    | 5 MILE    |
|----------------|------------|-------------------------|-----------|-----------|-----------|
| S Lamar Blvd   | 37,976 VPD | Total Population        | 17,484    | 125,280   | 356,508   |
|                |            | Daytime Population      | 17,897    | 154,179   | 438,227   |
|                |            | Average HH Income       | \$119,427 | \$129,832 | \$117,393 |