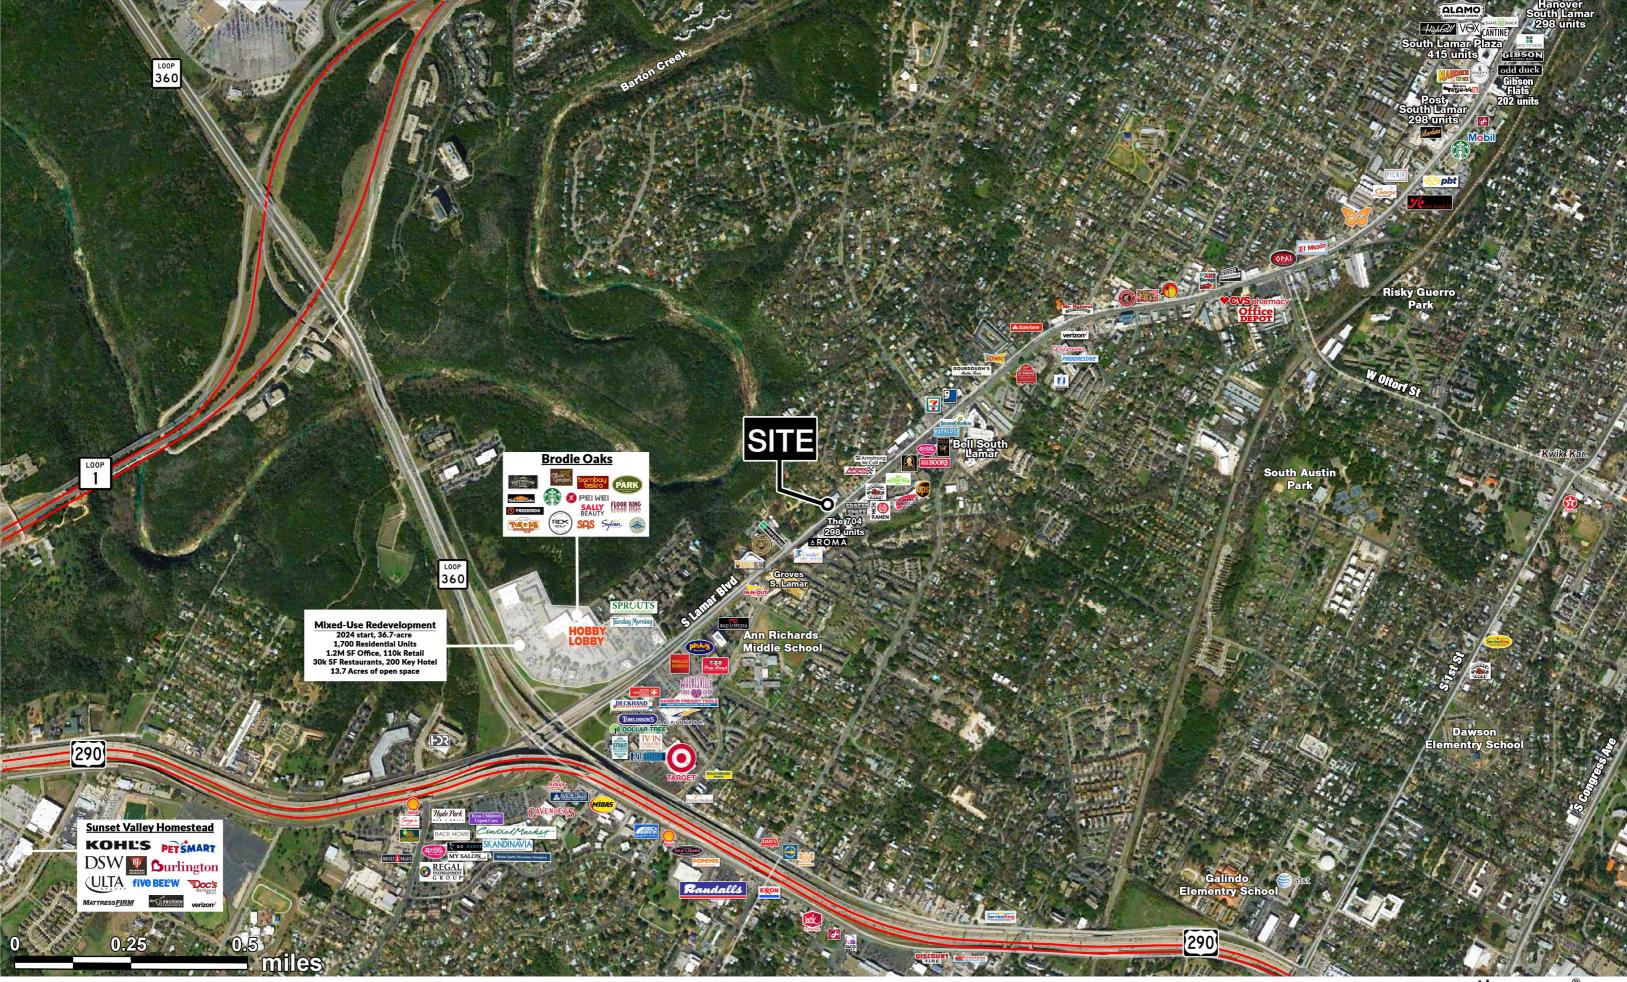

utomotive garage with 4 bays
- High traffic counts along one of Austin's main corridors
- The building size is 4,800sf and it sits on .35 acres.

| Traffic Counts |            | Demographics YEAR: 2021 | 1 MILE    | 3 MILE    | 5 MILE    |
|----------------|------------|-------------------------|-----------|-----------|-----------|
| S Lamar Blvd   | 37,976 VPD | Total Population        | 17,484    | 125,280   | 356,508   |
|                |            | Daytime Population      | 17,897    | 154,179   | 438,227   |
|                |            | Average HH Income       | \$119,427 | \$129,832 | \$117,393 |

Area Retailers & Businesses





**Total Households** 





## **GROUND LEASE OPPORTUNITY**

**AVAILABLE SF: 15,066** 

**CONTACT FOR MORE INFORMATION** 

9,316

62,223

153,555