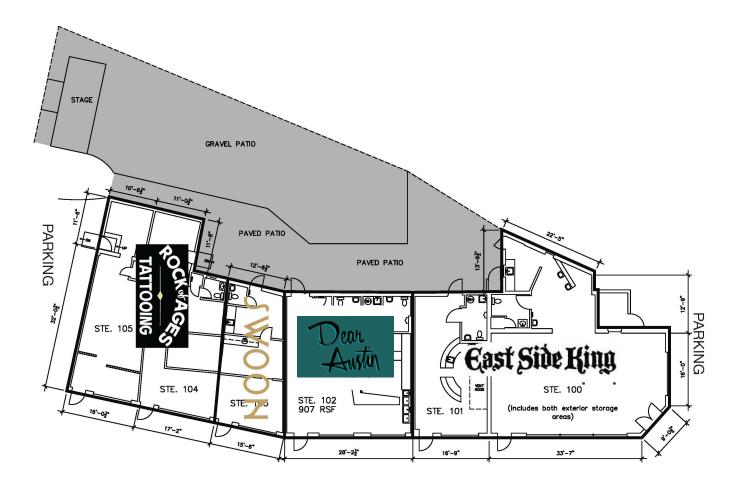

#### Features

- Freestanding building
- Tremendous exposure to South Lamar

- Unique infill opportunity
- 33 parking spaces on-site