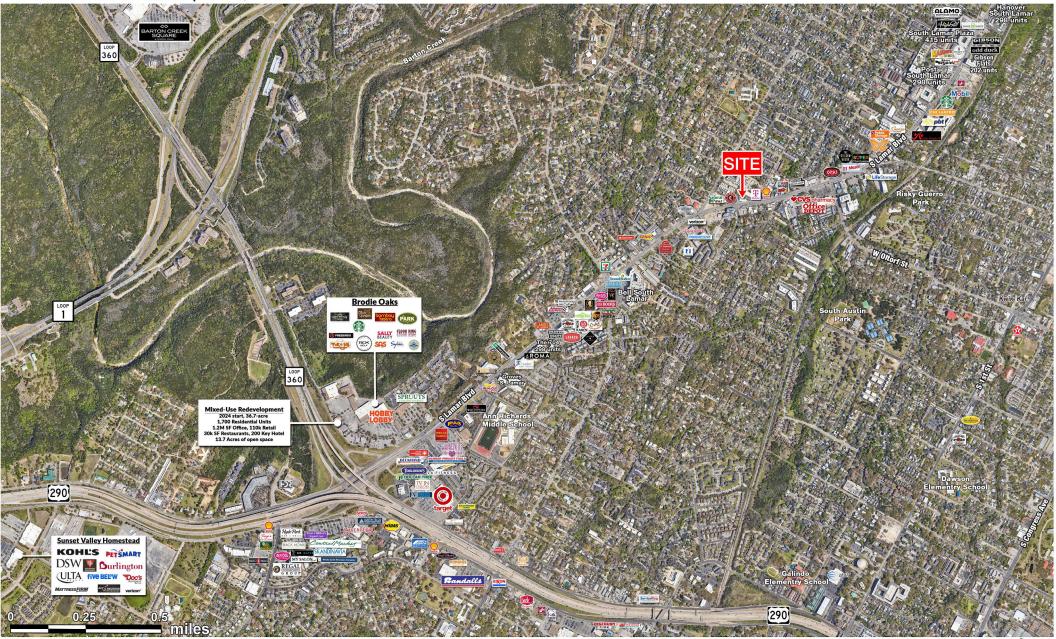

Area Retailers & Businesses

#### 2310 S LAMAR STREET | AUSTIN, TX 78704

The information was obtained from sources deemed reliable; however, Weitzman has not verified it and makes no guarantees, warranties or representations as to the completeness or accuracy thereof. The presentation of this real estate information is subject to errors; omissions; change of price; prior sale or lease, or withdrawal without notice. You and your advisors should conduct a careful independent investigation of the property to determine if it is suitable for your intended purpose. R:PS|austin|FA|290 & S Lamar 3,5mi December 2023