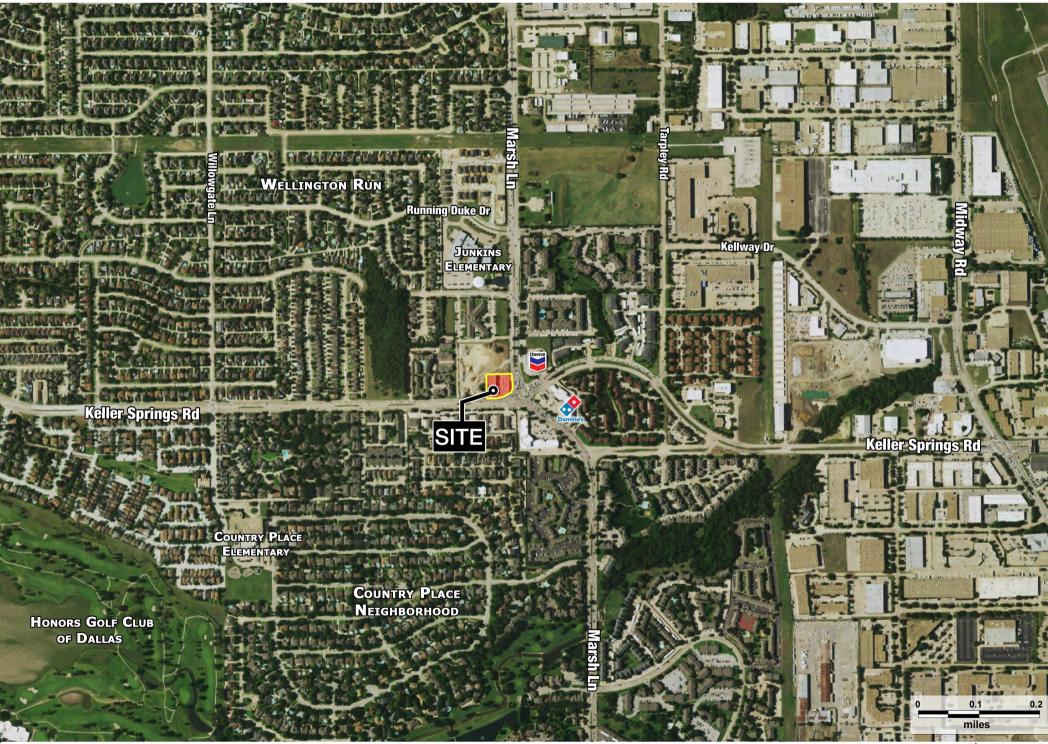

## MARSH & KELLER SPRINGS | 2201 MARSH LANE, CARROLLTON, TX 75006

The information was obtained from sources deemed reliable; however, Weitzman has not verified it and makes no guarantees, warranties or representations as to the completeness or accuracy thereof. The presentation of this real estate information is subject to errors; omissions; change of price; prior sale or lease, or withdrawal without notice. You and your advisors should conduct a careful independent investigation of the property to determine if it is suitable for your intended purpose. R:PS\Dallas\FA\Marsh & Keller Springs December 2016