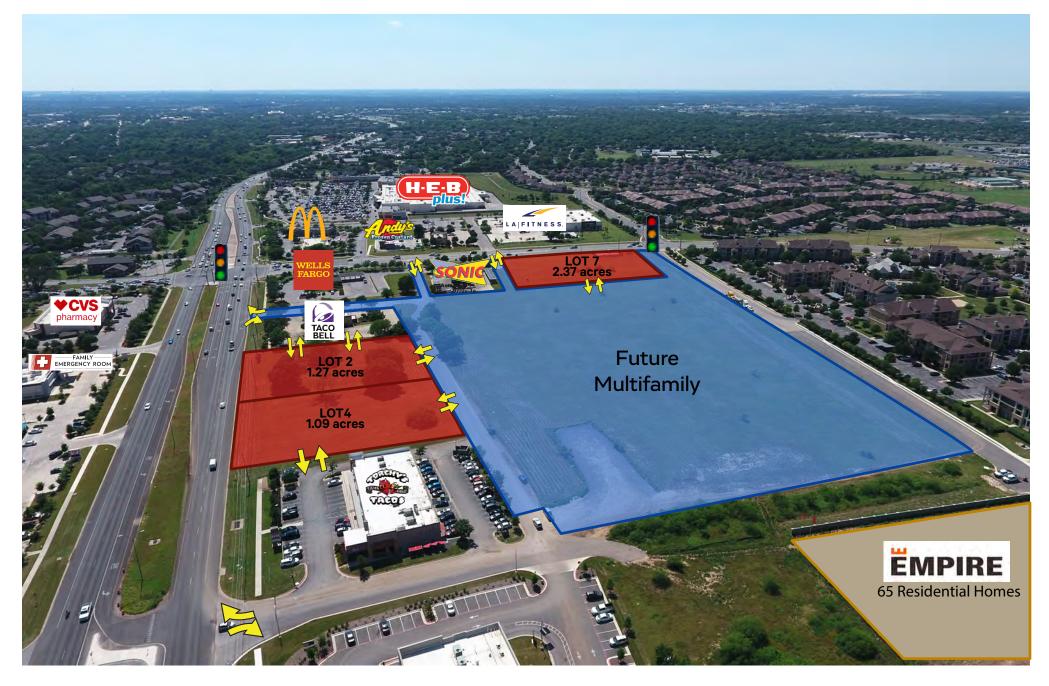

## THE CROSSING AT PALM VALLEY 2000-2004 E PALM VALLEY BLVD, ROUND ROCK, TX 78664

The information was obtained from sources deemed reliable; however, Weitzman has not verified it and makes no guarantees, warranties or representations as to the completeness or accuracy thereof. The presentation of this real estate information is subject to errors; omissions; change of price; prior sale or lease, or withdrawal without notice. You and your advisors should conduct a careful independent investigation of the property to determine if it is suitable for your intended purpose