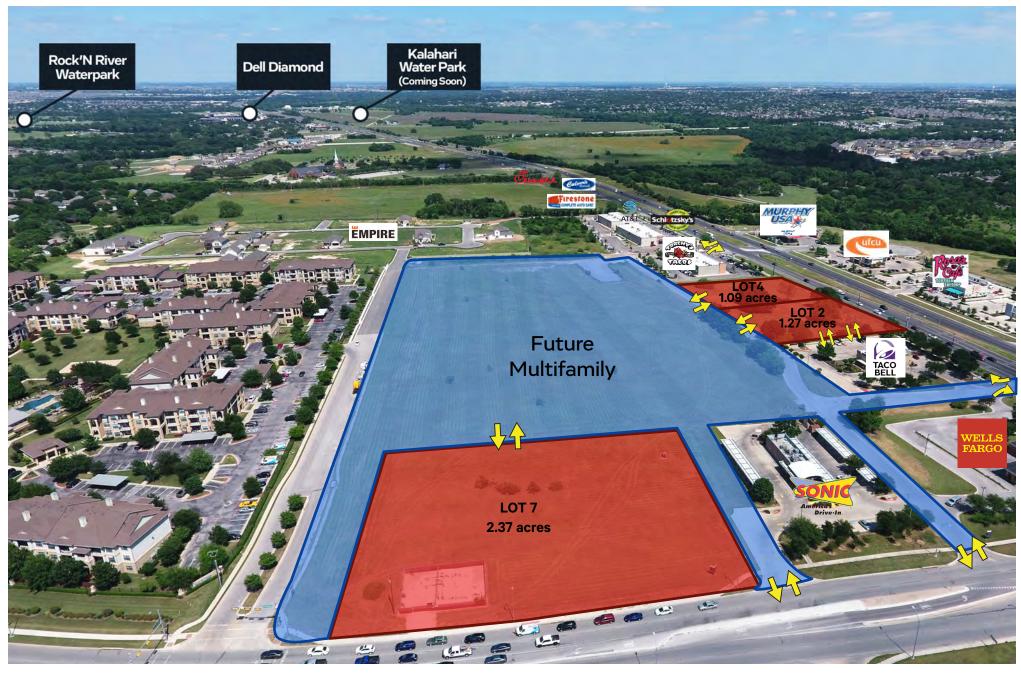

## THE CROSSING AT PALM VALLEY | 2000-2004 E PALM VALLEY BLVD, ROUND ROCK, TX 78664

The information was obtained from sources deemed reliable; however, Weitzman has not verified it and makes no guarantees, warranties or representations as to the completeness or accuracy thereof. The presentation of this real estate information is subject to errors; omissions; change of price; prior sale or lease, or withdrawal without notice. You and your advisors should conduct a careful independent investigation of the property to determine if it is suitable for your intended purpose.