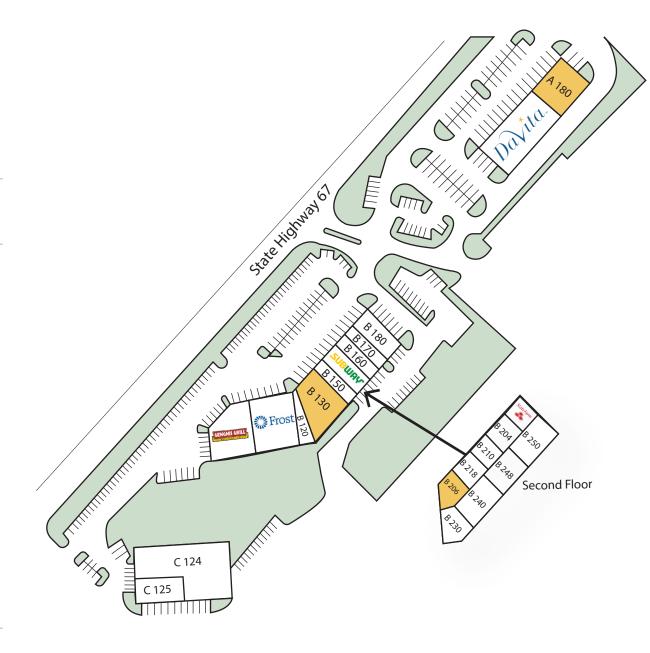

## Available Space

| A180 | 3,310 sf |
|------|----------|
| B130 | 2,932 sf |
| B206 | 1,003 sf |

#### Current Tenants

| A200 | Davita Dialysis | 8,554 sf |
|------|-----------------|----------|
|      |                 |          |

## Building B | 150 E. Highway 67

| B108 | Subway                   | 1,750 sf |
|------|--------------------------|----------|
| B110 | Frost Bank               | 3,526 sf |
| B114 | Genghis Grill            | 3,400 sf |
| B120 | Precision Eye Care       | 2,681 sf |
| B150 | S Factor Salon & Spa     | 2,720 sf |
| B160 | MetroTex Association     | 1,558 sf |
|      | of Realtors              |          |
| B170 | PeopleReady              | 1,466 sf |
| B180 | Bethel Family Dentistry  | 2,230 sf |
| B200 | State Farm               | 1,087 sf |
| B204 | Syvondia Bailey Law      | 1,624 sf |
| B210 | ACE                      | 1,090 sf |
| B218 | Preston Insurance Agency | 810 sf   |
| B230 | Murat Ayik, DDS          | 2,509 sf |
| B240 | Walker & Chambers        | 2,178 sf |
| B248 | 24k Body Sculpting       | 1,778 sf |
| B250 | Encompass Home Health    | 2,599 sf |
|      |                          |          |

## Building C | 124 E. Highway 67

| C124 | Veterans Administration | 8,747 sf |
|------|-------------------------|----------|
| C125 | Melvin Taylor Barber    | 1,400 sf |