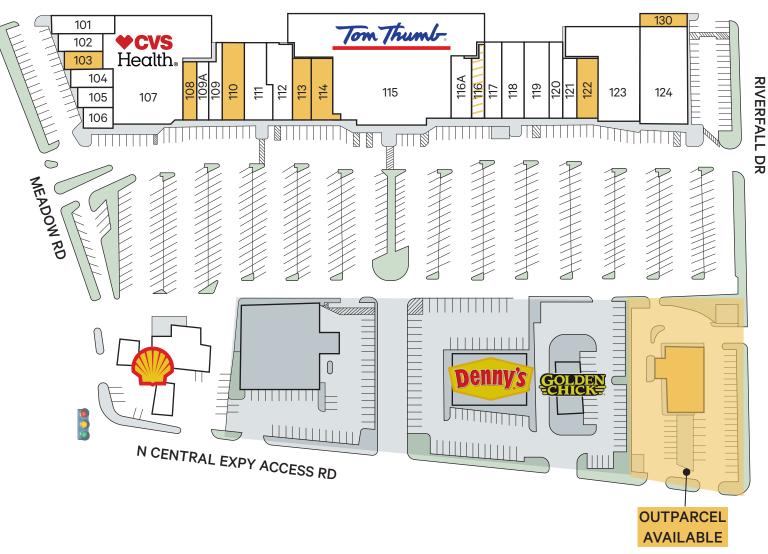

| Avai                     | lable Space |  |
|--------------------------|-------------|--|
| 103                      | 1,682 sf    |  |
| 108                      | 1,564 sf    |  |
| 110                      | 3,268 sf    |  |
| 113                      | 1,444 sf    |  |
| 114                      | 1,277 sf    |  |
| 116                      | 1,422 sf *  |  |
| 122                      | 1,577 sf    |  |
| 130                      | 1,710 sf    |  |
| * Occupied but available |             |  |
|                          |             |  |

## Current Tenants

| 101  | US Cleaners                  | 2,000 sf  |
|------|------------------------------|-----------|
| 102  | Summer Snowball              | 1,775 sf  |
| 104  | Brother's Pizza              | 1,193 sf  |
| 105  | Smartstart Electronic Repair | 1,100 sf  |
| 106  | MetroPCS                     | 878 sf    |
| 107  | CVS                          | 15,000 sf |
| 109A | Youngs Tailor                | 1,123 sf  |
| 109  | The UPS Store                | 1,802 sf  |
| 111  | Sylvan Learning Center       | 2,472 sf  |
| 112  | Preston Royal Animal Clinic  | 3,268 sf  |
| 115  | Tom Thumb                    | 27,906 sf |
| 116  | Park Cities Pet Salon        | 1,422 sf  |
| 116A | Sole Therapy Massage         | 2,141 sf  |
| 117  | Gabriela & Sofia's Mexican   | 2,930 sf  |
| 118  | Ephesus Mediterranean Grill  | 2,930 sf  |
| 119  | Master Lee's Taekwondo       | 2,951 sf  |
| 120  | Taj Mahal/Ghandi's Place     | 2,084 sf  |
| 121  | 10 Perfect Nails             | 1,241 sf  |
| 123  | Mei Mei Chinese Buffet       | 8,820 sf  |
| 124  | Studio Salon                 | 8,100 sf  |
| PAD  | Shell Oil/Quick-way          |           |
|      |                              |           |