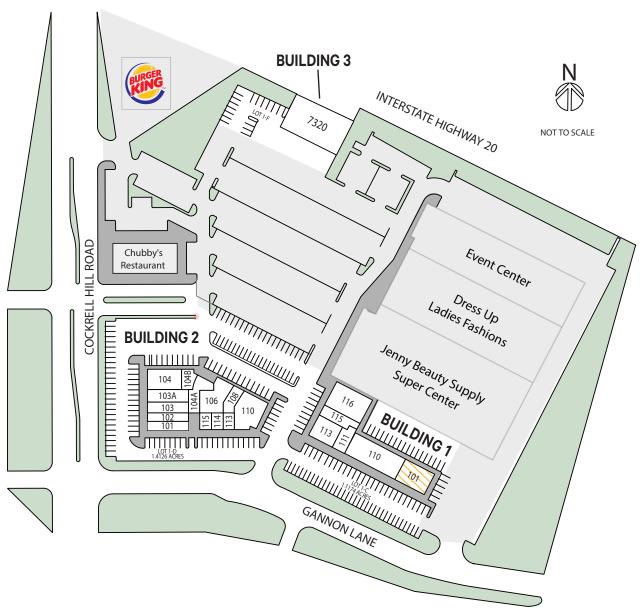

## Available Space

## Building 1 - 4333 Gannon Ln

2,000 sf 101\*

\*Occupied but available

## Current Tenants

| Buildi | ng 1 - 4333 Gannon Ln                      |          |
|--------|--------------------------------------------|----------|
| 101*   | Southern Sector Behavioral Health Services | 2,000 sf |
| 110    | Lil Wiggy Daycare                          | 4,190 sf |
| 111    | Allstate Insurance                         | 715 sf   |
| 113    | America's Best Wings                       | 1,600 sf |
| 115    | Dooney's Barber and Beauty Academy         | 1,982 sf |
| 116    | Universal Purpose                          | 3,000 sf |
| Buildi | ng 2 - 4353 Gannon Ln                      |          |
| 101    | Bubba's Bar-B-Q                            | 1,064 sf |
| 102    | Subway                                     | 1,050 sf |
| 103    | MetroPCS                                   | 1,190 sf |
| 103A   | Fast Insurance Tax & More                  | 1,490 sf |
| 104    | Cricket Wireless                           | 1,720 sf |
| 104A   | Total Image Salon                          | 1,120 sf |
| 104B   | T-Shirt Design Supplies                    | 1,254 sf |
| 106    | Rose Nail Salon #2                         | 1,180 sf |
| 108    | Daun'z Doll Houz                           | 928 sf   |
| 110    | Gannon Shoes                               | 3,371 sf |
| 113    | Genesis Beauty                             | 660 sf   |
| 114    | Funnel Cake Paradise                       | 753 sf   |
| 115    | ASAP Tax                                   | 756 sf   |
| Buildi | ng 3 - 7320 S Cockrell Hill Rd             |          |
| 7320   | Canales Furniture                          | 9,000 sf |