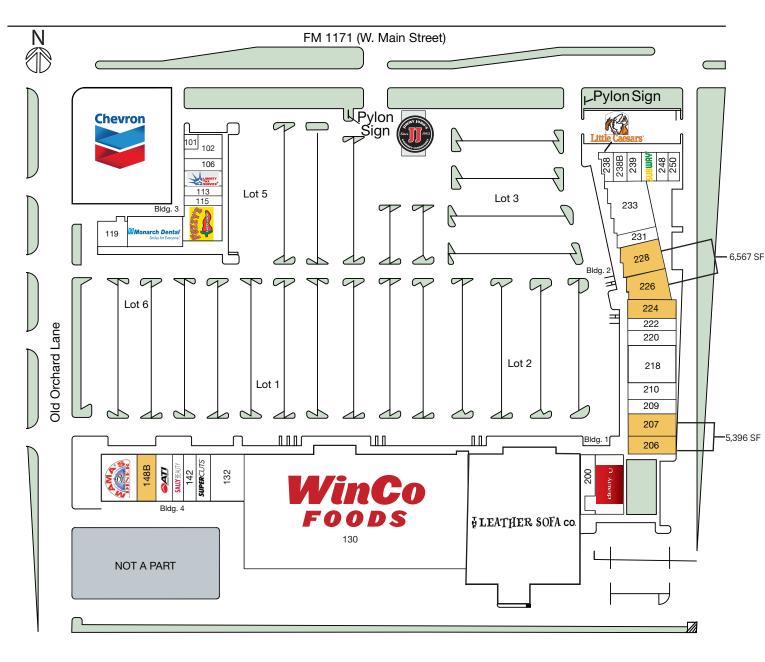

## ORCHARD VILLAGE | 1288 WEST MAIN ST, LEWISVILLE, TX 75067

## Available Space

|      | -        |     |          |
|------|----------|-----|----------|
| 148B | 2,380 sf | 224 | 2,285 sf |
| 206  | 2,396 sf | 226 | 2,742 sf |
| 207  | 3,000 sf | 228 | 3,825 sf |
|      |          |     |          |

## Current Tenants

| 101    | L.A. Nails                 | 575 sf    |
|--------|----------------------------|-----------|
| 102    | America's Gold             |           |
|        | & Diamond Exchange         | 1,960 sf  |
| 106    | Sweet Frog                 | 1,506 sf  |
| 109    | Liberty Tax Service        | 1,500 sf  |
| 113    | Lana's Tailor              | 960 sf    |
| 115    | The Threading Place        | 1,594 sf  |
| 117    | Fuzzy's Taco Shop          | 3,351 sf  |
| 119    | Speed Queen Coin Laundry   | 2,250 sf  |
| 123    | Monarch Dental Associates  | 4,700 sf  |
| 130    | WinCo Foods                | 86,000 sf |
| 132    | 2nd Home Furniture         | 4,666 sf  |
| 140    | Supercuts                  | 1,560 sf  |
| 142    | Sushi Rollin               | 1,820 sf  |
| 144    | Sally Beauty Supply        | 1,600 sf  |
| 148A   | ATI Physical Therapy       | 2,400 sf  |
| 160    | Mama's Daughter's Diner    | 4,800 sf  |
| 200    | Freedom Rehab Specialties  | 2,000 sf  |
| 203/4  | Beauty 4 U                 | 5,300 sf  |
| 209/10 | Arrow Mirror & Glass, Inc. | 5,120 sf  |
| 218    | Milab Beauty               | 4,628 sf  |
| 220    | Livingston Hearing Aids    | 2,000 sf  |
| 222    | Royal Massage              | 1,440 sf  |
| 231    | Harvest Chinese Restaurant | 1,450 sf  |
| 233    | Liquorland                 | 5,764 sf  |
| 238    | Little Caesar's            | 1,419 sf  |
| 238B   | Cash Max                   | 1,287 sf  |
| 239    | Cliff's Check Cashing      | 1,000 sf  |
| 240    | Subway                     | 1,500 sf  |
| 248    | Donut Palace               | 900 sf    |
| 250    | Rose Nails                 | 1,000 sf  |
|        |                            |           |