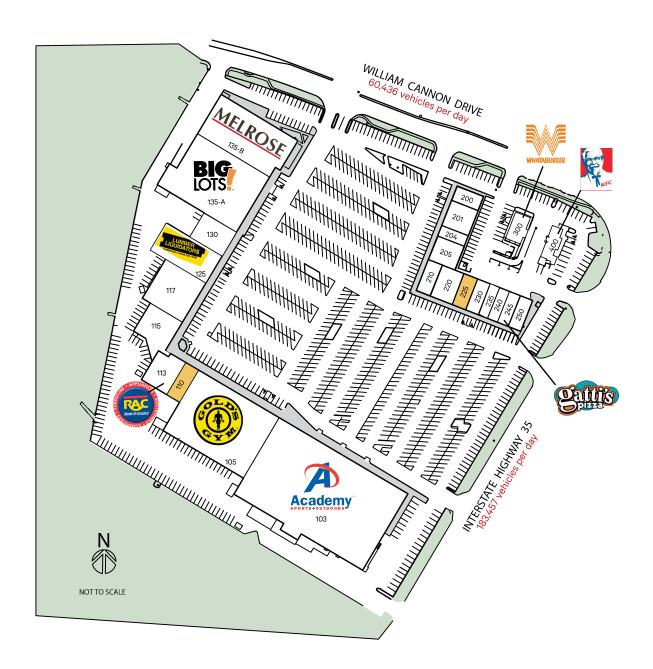

## Available Space

2,880 sf 110 2,030 sf 225

## **Current Tenants**

| 103  | Academy Sporting Goods  | 61,452 sf |
|------|-------------------------|-----------|
| 105  | Gold's Gym              | 30,000 sf |
| 113  | Rent-A-Center           | 4,767 sf  |
| 115  | Nuvani                  | 6,121 sf  |
| 117  | China Harbor            | 10,000 sf |
| 125  | Lumber Liquidators      | 8,640 sf  |
| 130  | Chuy's Bakery           | 4,800 sf  |
| 135A | Big Lots!               | 28,025 sf |
| 135B | Melrose                 | 16,400 sf |
| 200  | AT&T                    | 2,244 sf  |
| 201  | Access Dental           | 3,087 sf  |
| 204  | Nail Salon              | 1,525 sf  |
| 205  | Indian Restaurant       | 3,600 sf  |
| 210  | Cricket Wireless        | 2,100 sf  |
| 220  | Century Animal Hospital | 3,500 sf  |
| 230  | Sidney Cunningham, DDS  | 1,820 sf  |
| 235  | H&R Block               | 1,715 sf  |
| 240  | Southside Subs          | 1,260 sf  |
| 245  | Mr. Gatti's, Inc.       | 1,640 sf  |
| 250  | Hoots Wings             | 2,700 sf  |
| 300  | Whataburger             | 2,040 sf  |
| 400  | Kentucky Fried Chicken  | 3,003 sf  |