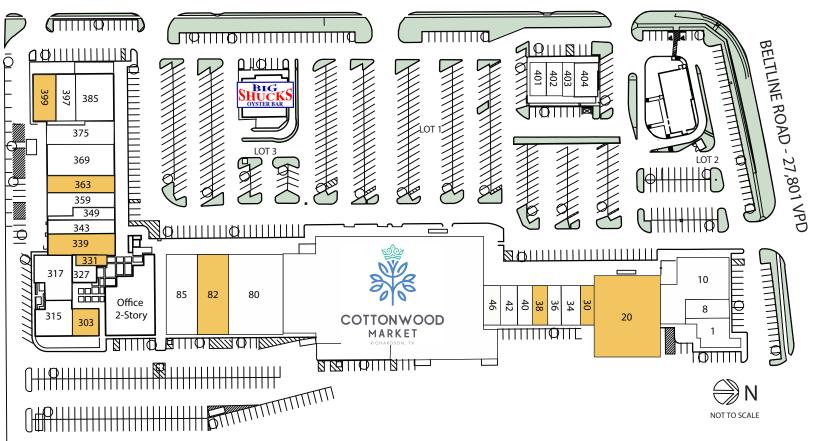

## Current Tenants

50

Cottonwood Market

| 1  | JC's Burger House       | 2,987 sf | 80  | Dollar Tree          | 8,715 sf | 375       | Asel Art Supply      | 3,180 sf |
|----|-------------------------|----------|-----|----------------------|----------|-----------|----------------------|----------|
| 8  | Sweet Frog              | 1,884 sf | 85  | Imperial Cuisine     | 5,014 sf | 385       | Jason's Deli         | 5,228 sf |
| 10 | Wing Bucket             | 4,653 sf | 317 | Texas Home Medical   | 5,928 sf | 397       | Little Caesars Pizza | 1,184 sf |
| 34 | Shaeista Osman, D.D.S.  | 2,250 sf | 327 | Sun Yoga Company     | 1,000 sf | 401       | Thai Soon            | 1,125 sf |
| 36 | The UPS Store           | 1,200 sf | 343 | Focus On Eyes        | 1,900 sf | 402       | Nail Times           | 1,500 sf |
| 40 | Premier Hearing         | 1,200 sf | 349 | Love Thyself Day Spa | 1,957 sf | 403       | Cricket Wireless     | 1,023 sf |
| 42 | Fabulous Salon          | 1,200 sf | 359 | Curry Bliss          | 4,002sf  | 404       | Taco Y Mas           | 1,399 sf |
| 46 | Cell Phone Repair Store | 1,200 sf | 369 | Honey Baked Ham      | 4,200 sf | Outparcel | Big Shucks           | 4,030 sf |