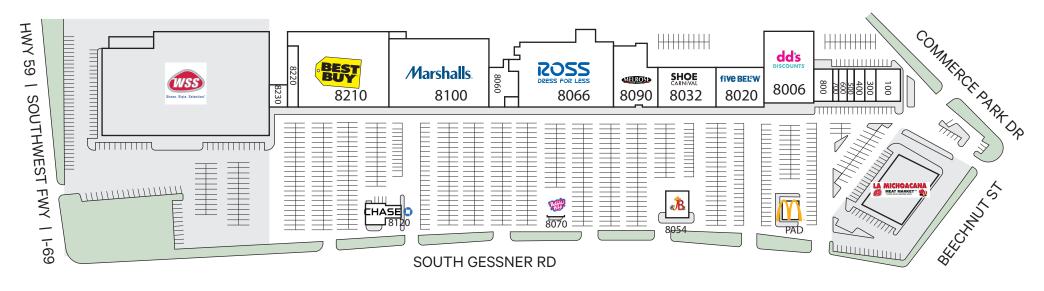

## Current Tenants

| 100  | Cici's Pizza         | 4,000 sf  | 8054 | Jabastian's Mexican Cuisii | ne 2,990 sf |
|------|----------------------|-----------|------|----------------------------|-------------|
| 300  | Ava Furniture        | 1,519 sf  | 8060 | Ashley Stewart             | 4,776 sf    |
| 400  | Smile Doctors        | 2,122 sf  | 8066 | Ross                       | 31,815 sf   |
| 500  | Scrubs to the Rescue | 1,300 sf  | 8070 | Bubble Boba                | 1,136 sf    |
| 600  | Vilma's Insurance    | 1,215 sf  | 8076 | Baskin Robbins             | 1,275 sf    |
| 700  | FJ Florist           | 1,215 sf  | 8090 | Melrose                    | 12,680 sf   |
| 800  | Posh Nail Salon      | 2,880 sf  | 8100 | Marshalls                  | 34,327 sf   |
| 8006 | D.D.'s Discounts     | 18,000 sf | 8120 | JP Morgan Chase Bank       | 3,396 sf    |
| 8010 | McDonald's           | 3,041 sf  | 8210 | Best Buy                   | 30,000 sf   |
| 8020 | Five Below           | 8,933 sf  | 8220 | H&R Block                  | 1,500 sf    |
| 8032 | Shoe Carnival        | 12,000 sf | 8230 | Sally Beauty               | 1,689 sf    |