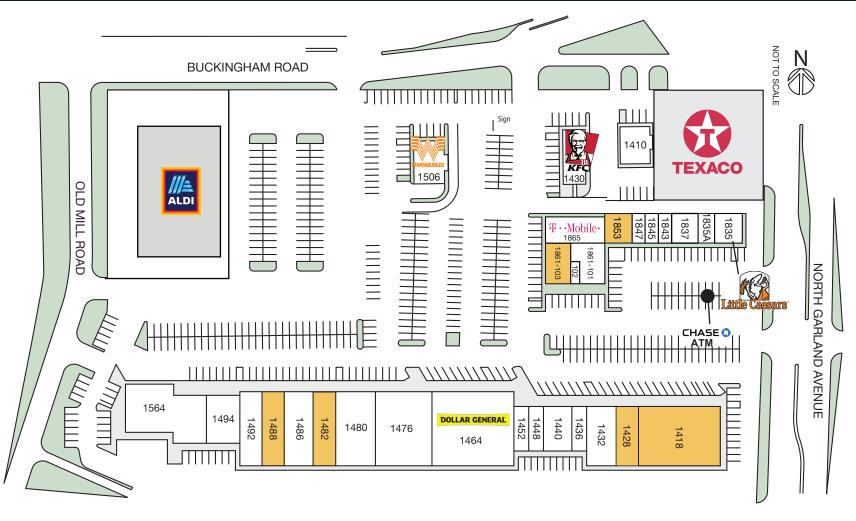

| Availab | Snaco |
|---------|-------|

10,400 sf 1418 1428 2,000 sf 1482 2,950 sf 3,000 sf 1488 1861-103 2.480 sf 1853 1,600 sf

| Current Tenants |                        |           |      |                       |          |  |  |  |  |
|-----------------|------------------------|-----------|------|-----------------------|----------|--|--|--|--|
| 1410            | Crazy Catfish          | 2,000 sf  | 1480 | Del Rancho Mexican    |          |  |  |  |  |
| 1430            | KFC                    | 3,000 sf  |      | Restaurant            | 6,050 sf |  |  |  |  |
| 1432            | G & G Foods            | 2,000 sf  | 1486 | Furniture Empire      | 4,950 sf |  |  |  |  |
| 1436            | Schugga Bear Creations | 870 sf    | 1492 | Speed Queen           | 3,000 sf |  |  |  |  |
| 1440            | Lovely Nails           | 3,000 sf  | 1494 | Battle Axe Barbell    | 4,500 sf |  |  |  |  |
| 1448            | Northstar Foot Spa     | 1,040 sf  | 1506 | Whataburger           | 2,430 sf |  |  |  |  |
| 1452            | Nutrition with a Twist | 1,050 sf  | 1564 | Dallas Automotive     | 5,525 sf |  |  |  |  |
| 1464            | Dollar General         | 10,100 sf | 1835 | Little Caesar's Pizza | 1,408 sf |  |  |  |  |
| 1476            | Smile Magic            | 7.000sf   |      |                       |          |  |  |  |  |

| 1835A    | Fruti Paleteria         | 992 sf   |
|----------|-------------------------|----------|
| 1837     | Medicos Family Clinic   | 1,200 sf |
| 1843     | Northstar Tailor Shop   | 640 sf   |
| 1845     | Endless Barbershop      | 800 sf   |
| 1847     | Allstate Insurance      | 800 sf   |
| 1861-101 | New Image Bridal & Hair | 2,000 sf |
| 1861-102 | Beauty Barn             | 400 sf   |
| 1865     | T-Mobile                | 2,290 sf |