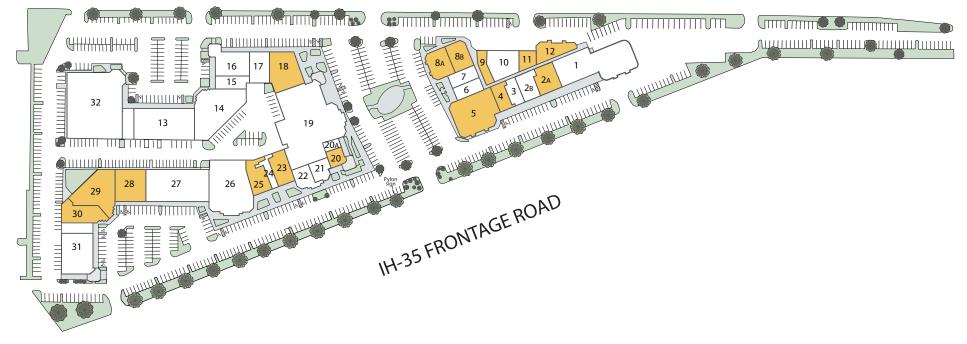

## MIDDLE FISKVILLE RD

| Available Space |          |    |          |  |  |  |  |
|-----------------|----------|----|----------|--|--|--|--|
| 2A              | 2,845 sf | 18 | 5,835 sf |  |  |  |  |
| 4               | 1,802 sf | 20 | 1,432 sf |  |  |  |  |
| 5               | 8,356 sf | 23 | 3,326 sf |  |  |  |  |
| 8A              | 3,121 sf | 25 | 2,967 sf |  |  |  |  |
| 8B              | 3,121 sf | 28 | 4,690 sf |  |  |  |  |
| 9               | 1,601 sf | 29 | 6,748 sf |  |  |  |  |
| 11              | 1,508 sf | 30 | 3,376 sf |  |  |  |  |
| 12              | 2,817 sf |    |          |  |  |  |  |
|                 |          |    |          |  |  |  |  |
|                 |          |    |          |  |  |  |  |

## Current Tenants

| Easy Tiger              | 16,362 sf | 17  | Vivo Restaurant      | 3,223 sf  |
|-------------------------|-----------|-----|----------------------|-----------|
| FedEx Office            | 2,560 sf  | 19  | Tech Office          | 20,923 sf |
| Aura IV                 | 1,692 sf  | 20A | Tech Office          | 1,432 sf  |
| Lima Criolla Restaurant | 1,892 sf  | 21  | MRI Centers of Texas | 2,049 sf  |
| Lima Criolla Restaurant | 1,857 sf  | 22  | Tio Pepe             | 1,482 sf  |
| Sierra Club             | 4,082 sf  | 24  | Aisle 5              | 1,263 sf  |
| Tech Office             | 11,040 sf | 26  | Wellmed              | 10,080 sf |
| Tech Office             | 8,995 sf  | 27  | Wig & Beauty Shop    | 10,200 sf |
| My Salon Suites         | 2,143 sf  | 31  | Pluckers Wing Bar    | 8,200 sf  |
| My Salon Suites         | 4,193 sf  | 32  | Austin Film Society  | 17,878 sf |
|                         |           |     |                      |           |