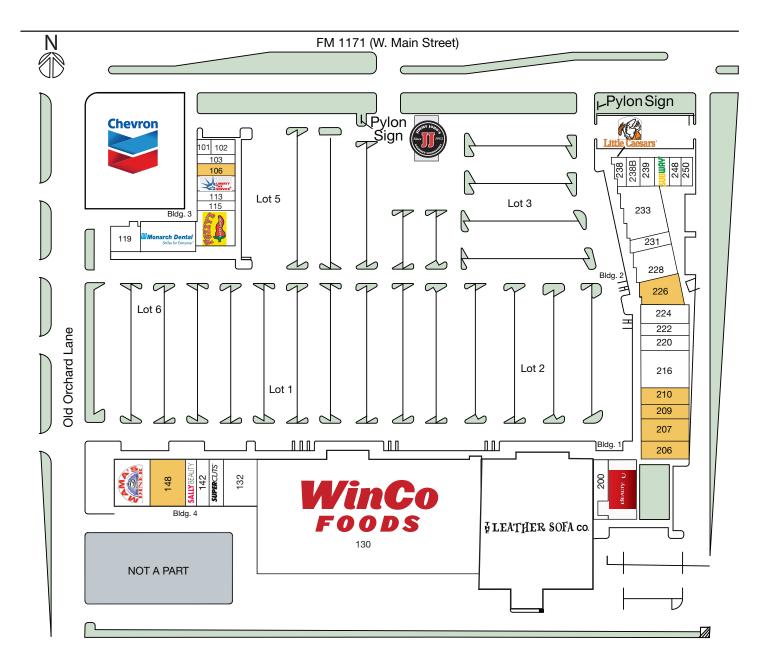

| Availa | Available Space |     |          |  |  |  |
|--------|-----------------|-----|----------|--|--|--|
| 106    | 1,506 sf        | 209 | 1,920 sf |  |  |  |
| 148    | 4,780 sf        | 210 | 3,200 sf |  |  |  |
| 206    | 2,396 sf        | 226 | 2,742 sf |  |  |  |
| 207    | 3,000 sf        |     |          |  |  |  |
|        |                 |     |          |  |  |  |

## Current Tenants

| 101  | L.A. Nails                 | 575 sf    |
|------|----------------------------|-----------|
| 102  | America's Gold             |           |
|      | & Diamond Exchange         | 1,000 sf  |
| 103  | BYOB Water Store           | 960 sf    |
| 109  | Liberty Tax Service        | 1,500 sf  |
| 113  | Lana's Tailor              | 960 sf    |
| 115  | The Threading Place        | 1,594 sf  |
| 117  | Fuzzy's Taco Shop          | 3,346 sf  |
| 119  | Speed Queen Coin Laundry   | 2,250 sf  |
| 123  | Monarch Dental Associates  | 86,000 sf |
| 130  | WinCo Foods                | 4,666 sf  |
| 132  | 2nd Home Furniture         | 1,560 sf  |
| 140  | Supercuts                  | 1,820 sf  |
| 142  | Sukoon Coffee and Tea      | 1,600 sf  |
| 144  | Sally Beauty Supply        | 4,800 sf  |
| 160  | Mama's Daughter's Diner    | 2,000 sf  |
| 200  | Freedom Rehab Specialties  | 5,300 sf  |
| 203/ | Beauty 4 U                 |           |
| 204  |                            | 4,628 sf  |
| 216  | Beauty Academy             | 2,000 sf  |
| 220  | Livingston Hearing Aids    | 1,440 sf  |
| 222  | Royal Massage              | 2,127 sf  |
| 224  | Pain & Injury Chiropractic | 3,825 sf  |
| 228  | Prestige Portraits         | 1,450 sf  |
| 231  | Harvest Chinese Restaurant | 5,764 sf  |
| 233  | Bestway                    | 1,419 sf  |
| 238  | Little Caesar's            | 1,499 sf  |
| 238B | Cash Max                   | 1,000 sf  |
| 239  | Cliff's Check Cashing      | 1,500 sf  |
| 240  | Subway                     | 900 sf    |
| 248  | Donut Palace               | 900 sf    |
| 250  | T-N-Nails                  | 1,000 sf  |
|      |                            | ~ ~ ~ ~   |